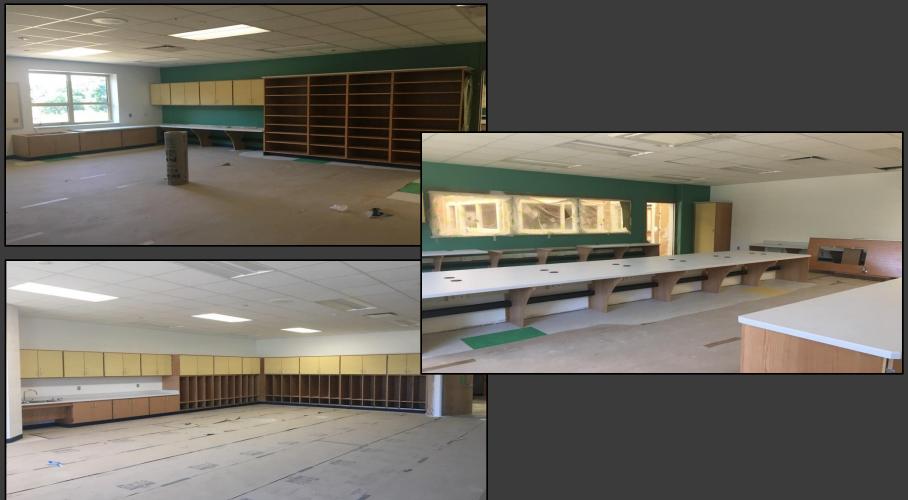

#### **Shaler Area School District**

### SCOTT PRIMARY SCHOOL



July 13, 2018





### Sitework Continues







### Sitework Continues







### Playground Foundations & Drains







### Reinforced Lawn is Underway







### Cafeteria & Stage Finishes Continue







## Finishes Continue @ Administration











# Finishes Continue @ Administration







# Finishes Continue @ Main Entry Corridor







## Finishes Continue @ Music Room







# Finishes Continue @ Area B – First Floor







# Finishes Continue @ Area B – First Floor







# Finishes Continue @ Library Continue







## Finishes Continue Area A First Floor







## Finishes Continue Area A First Floor







# Finishes Continue Area B – Ground Floor







# Finishes Continue Area B – Ground Floor







## Finishes Continue Area A Ground Floor







### Finishes Continue Area A Ground Floor











#### North Elevation View

July 13, 2018







#### South Elevation View

July 13, 2018







### Pull Planning

July 09, 2018







#### SCOTT PRIMARY SCHOOL

#### Scheduled Work for Upcoming Weeks

- Continue MEP Systems Trim Out
- Start up of HVAC Systems
- Interior Painting & Touch up
- Flooring
- Site Sidewalks
- Site Paving
- Punch Out
- Health Inspection for Kitchen
- Final Electrical Inspect