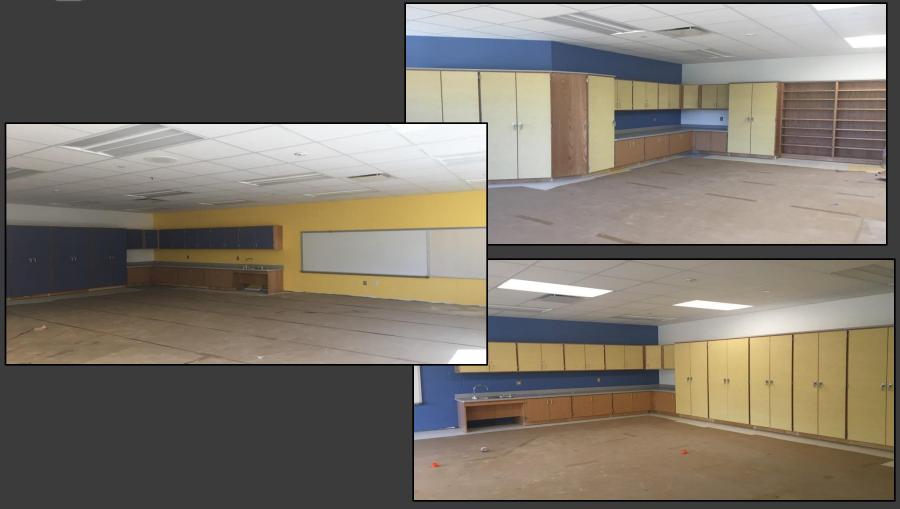

#### **Shaler Area School District**

### SCOTT PRIMARY SCHOOL



July 13, 2018





### Sitework Continues







### Sitework Continues







### Playground Foundations & Drains







### Reinforced Lawn is Underway







### Cafeteria & Stage Finishes Continue







## Finishes Continue @ Administration











# Finishes Continue @ Administration







# Finishes Continue @ Main Entry Corridor







## Finishes Continue @ Music Room







# Finishes Continue @ Area B – First Floor







# Finishes Continue @ Area B – First Floor







# Finishes Continue @ Library Continue







## Finishes Continue Area A First Floor







## Finishes Continue Area A First Floor







# Finishes Continue Area B – Ground Floor







# Finishes Continue Area B – Ground Floor







## Finishes Continue Area A Ground Floor







### Finishes Continue Area A Ground Floor











#### North Elevation View

July 13, 2018







#### South Elevation View

July 13, 2018







### Pull Planning

July 09, 2018







#### SCOTT PRIMARY SCHOOL

#### Scheduled Work for Upcoming Weeks

- Continue MEP Systems Trim Out
- Start up of HVAC Systems
- Interior Painting & Touch up
- Flooring
- Site Sidewalks
- Site Paving
- Punch Out
- Health Inspection for Kitchen
- Final Electrical Inspection
- Final Plumbing Inspection