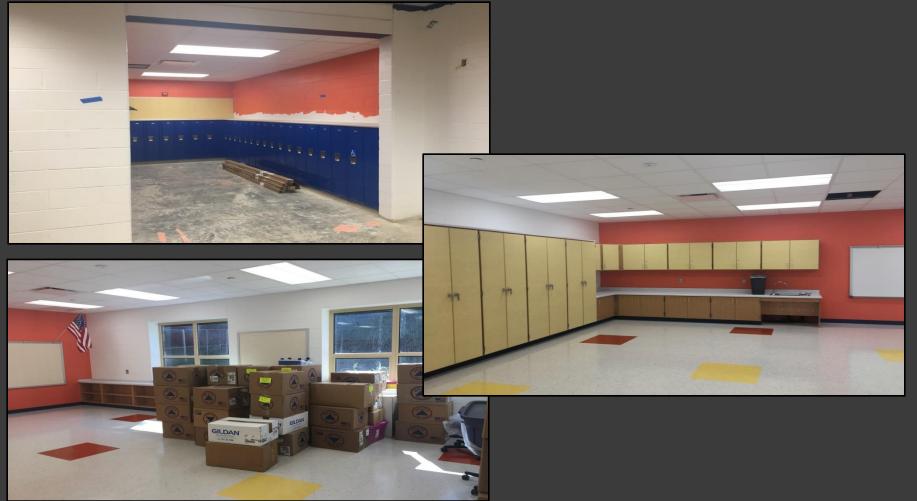

### SCOTT PRIMARY SCHOOL



July 13, 2018





### Sitework Continues







### Sitework Continues







### Playground Foundations & Drains







### Reinforced Lawn is Underway







### Cafeteria & Stage Finishes Continue







## Finishes Continue @ Administration











# Finishes Continue @ Administration







# Finishes Continue @ Main Entry Corridor







## Finishes Continue @ Music Room







# Finishes Continue @ Area B – First Floor







# Finishes Continue @ Area B – First Floor







# Finishes Continue @ Library Continue







## Finishes Continue Area A First Floor







## Finishes Continue Area A First Floor







# Finishes Continue Area B – Ground Floor







# Finishes Continue Area B – Ground Floor







## Finishes Continue Area A Ground Floor







### Finishes Continue Area A Ground Floor











#### North Elevation View

July 13, 2018







#### South Elevation View

July 13, 2018







### Pull Planning

July 09, 2018







#### SCOTT PRIMARY SCHOOL

#### Scheduled Work for Upcoming Weeks

- Continue MEP Systems Trim Out
- Start up of HVAC Systems
- Interior Painting & Touch up
- Flooring
- Site Sidewalks
- Site Paving
- Punch Out
- Health Inspection for Kitchen
- Final Electrical Inspection
- Final Plumbing Inspection