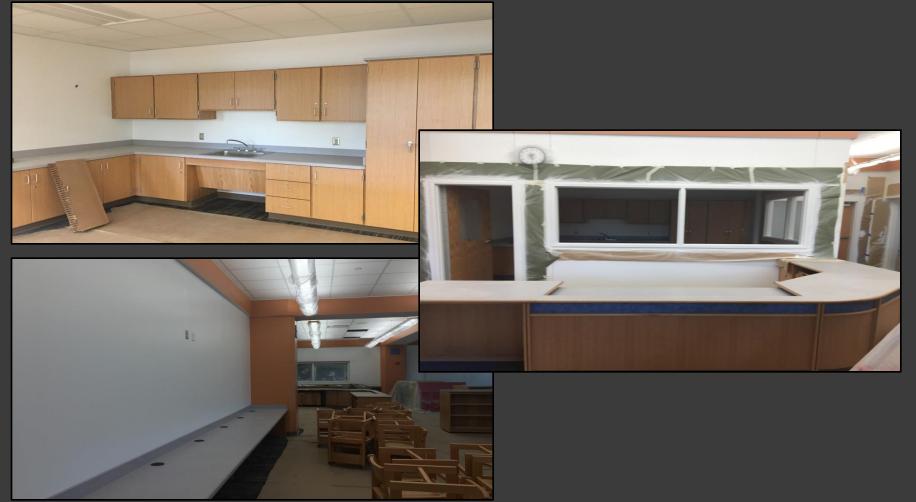

#### **Shaler Area School District**

### SCOTT PRIMARY SCHOOL



July 13, 2018





### Sitework Continues







### Sitework Continues







### Playground Foundations & Drains







### Reinforced Lawn is Underway







### Cafeteria & Stage Finishes Continue







## Finishes Continue @ Administration











# Finishes Continue @ Administration







# Finishes Continue @ Main Entry Corridor







## Finishes Continue @ Music Room







# Finishes Continue @ Area B – First Floor







# Finishes Continue @ Area B – First Floor







# Finishes Continue @ Library Continue







## Finishes Continue Area A First Floor







## Finishes Continue Area A First Floor







# Finishes Continue Area B – Ground Floor







# Finishes Continue Area B – Ground Floor







## Finishes Continue Area A Ground Floor







### Finishes Continue Area A Ground Floor











#### North Elevation View

July 13, 2018







#### South Elevation View

July 13, 2018







### Pull Planning

July 09, 2018







#### SCOTT PRIMARY SCHOOL

#### Scheduled Work for Upcoming Weeks

- Continue MEP Systems Trim Out
- Start up of HVAC Systems
- Interior Painting & Touch up
- Flooring
- Site Sidewalks
- Site Paving
- Punch Out
- Health Inspection for Kitchen
- Final Electrical Inspection
- Final Plumbing Inspection