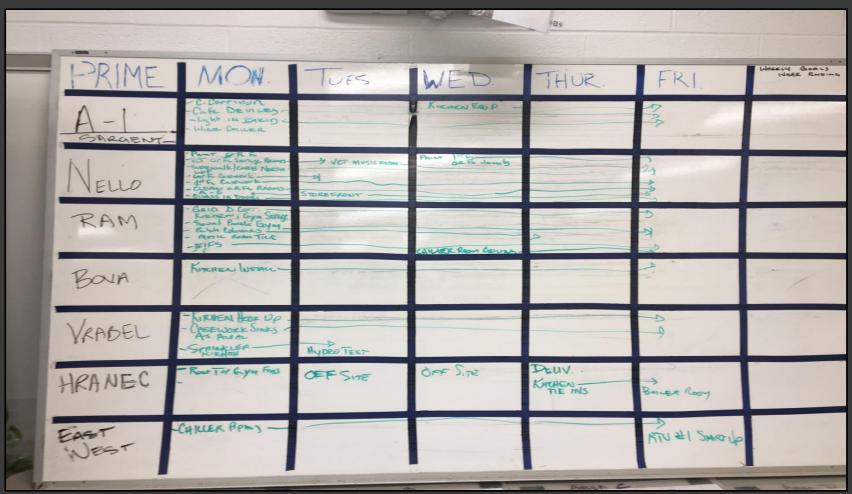

### Cafeteria & Stage Finishes Continue







## Finishes Continue @ Administration











# Finishes Continue @ Administration







# Finishes Continue @ Main Entry Corridor







## Finishes Continue @ Music Room







# Finishes Continue @ Area B – First Floor







# Finishes Continue @ Area B – First Floor







# Finishes Continue @ Library Continue







## Finishes Continue Area A First Floor







## Finishes Continue Area A First Floor







# Finishes Continue Area B – Ground Floor







# Finishes Continue Area B – Ground Floor







## Finishes Continue Area A Ground Floor







### Finishes Continue Area A Ground Floor











#### North Elevation View

July 13, 2018







#### South Elevation View

July 13, 2018







### Pull Planning

July 09, 2018







#### SCOTT PRIMARY SCHOOL

#### Scheduled Work for Upcoming Weeks

- Continue MEP Systems Trim Out
- Start up of HVAC Systems
- Interior Painting & Touch up
- Flooring
- Site Sidewalks
- Site Paving
- Punch Out
- Health Inspection for Kitchen
- Final Electrical Inspection
- Final Plumbing Inspection