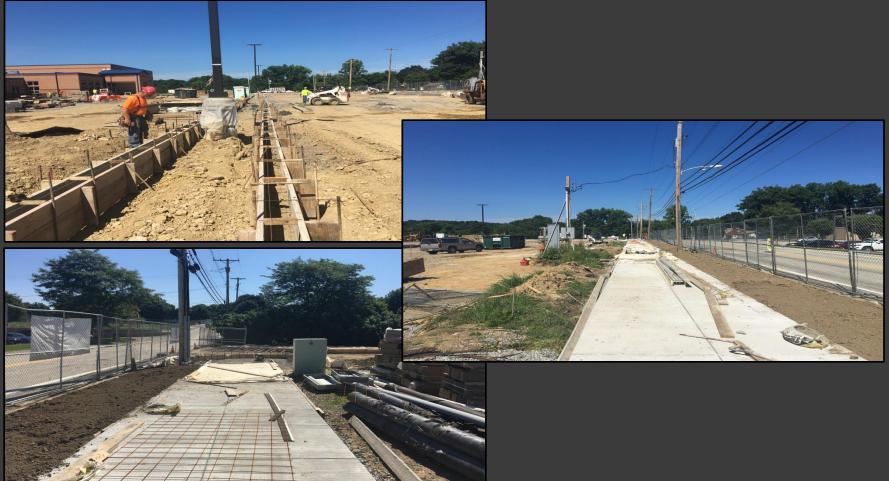

#### **Shaler Area School District**

### SCOTT PRIMARY SCHOOL



July 13, 2018





### Sitework Continues







### Sitework Continues







### Playground Foundations & Drains







### Reinforced Lawn is Underway







### Cafeteria & Stage Finishes Continue







## Finishes Continue @ Administration











# Finishes Continue @ Administration







# Finishes Continue @ Main Entry Corridor







## Finishes Continue @ Music Room







# Finishes Continue @ Area B – First Floor







# Finishes Continue @ Area B – First Floor







# Finishes Continue @ Library Continue







## Finishes Continue Area A First Floor







## Finishes Continue Area A First Floor







# Finishes Continue Area B – Ground Floor







# Finishes Continue Area B – Ground Floor







## Finishes Continue Area A Ground Floor







### Finishes Continue Area A Ground Floor











#### North El