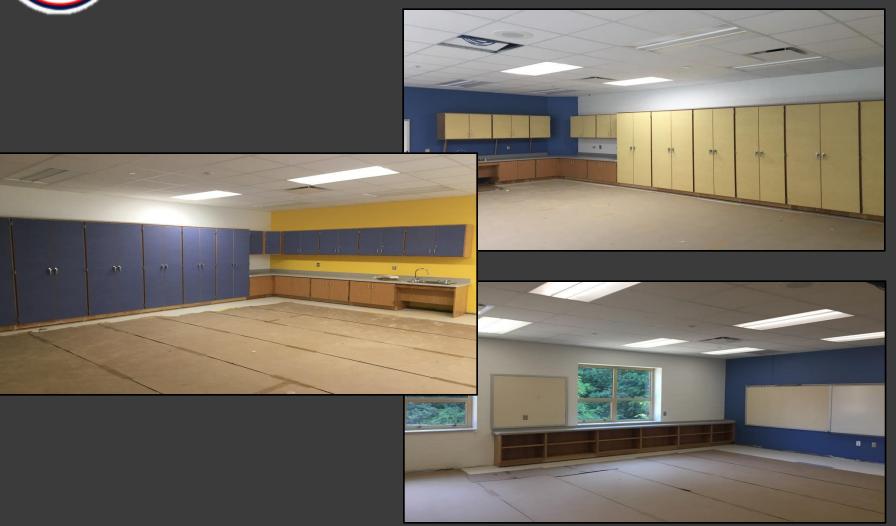

#### **Shaler Area School District**

### SCOTT PRIMARY SCHOOL



July 13, 2018





### Sitework Continues







### Sitework Continues







### Playground Foundations & Drains







### Reinforced Lawn is Underway







### Cafeteria & Stage Finishes Continue







## Finishes Continue @ Administration











# Finishes Continue @ Administration







# Finishes Continue @ Main Entry Corridor







## Finishes Continue @ Music Room







# Finishes Continue @ Area B – First Floor







# Finishes Continue @ Area B – First Floor







# Finishes Continue @ Library Continue







## Finishes Continue Area A First Floor







## Finishes Continue Area A First Floor







# Finishes Continue Area B – Ground Floor







# Finishes Continue Area B – Ground Floor







## Finishes Continue Area A Ground Floor







### Finishes Continue Area A Ground Floor











#### North Elevation View

July 13, 2018







#### South Elevation View

July 13, 2018







### Pull Planning

July 09, 2018







#### SCOTT PRIMARY SCHOOL

#### Scheduled Work for Upcoming Weeks

- Continue MEP Systems Trim Out
- Start up of HVAC Systems
- Interior Painting & Touch up
- Flooring
- Site Sidewalks
- Site Paving
- Punch Out
- Health Inspection for Kitchen
- Final Electrical Inspection
- Final Plumbing Inspection