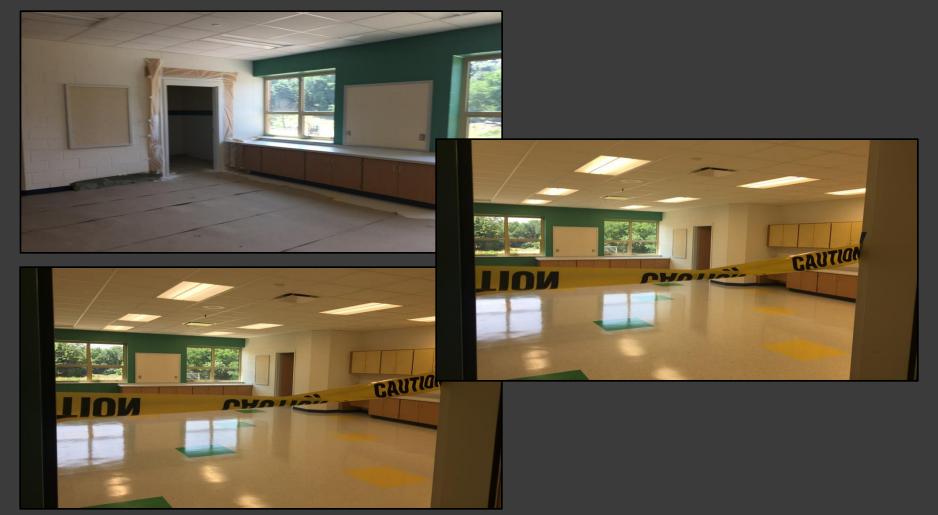

#### **Shaler Area School District**

### SCOTT PRIMARY SCHOOL



July 13, 2018





### Sitework Continues







### Sitework Continues







### Playground Foundations & Drains







### Reinforced Lawn is Underway







### Cafeteria & Stage Finishes Continue







## Finishes Continue @ Administration











# Finishes Continue @ Administration







# Finishes Continue @ Main Entry Corridor







## Finishes Continue @ Music Room







# Finishes Continue @ Area B – First Floor







# Finishes Continue @ Area B – First Floor







# Finishes Continue @ Library Continue







## Finishes Continue Area A First Floor







## Finishes Continue Area A First Floor







# Finishes Continue Area B – Ground Floor







# Finishes Continue Area B – Ground Floor







## Finishes Continue Area A Ground Floor







### Finishes Continue Area A Ground Floor











#### North Elevation View

July 13, 2018







#### South Elevation View

July 13, 2018







### Pull Planning

July 09, 2018







#### SCOTT PRIMARY SCHOOL

#### Scheduled Work for Upcoming Weeks

- Continue MEP Systems Trim Out
- Start up of HVAC Systems
- Interior Painting & Touch up
- Flooring
- Site Sidewalks
- Site Paving
- Punch Out
- Health Inspection for Kitchen
- Final Electrical Inspection
- Final Plumbing Inspection