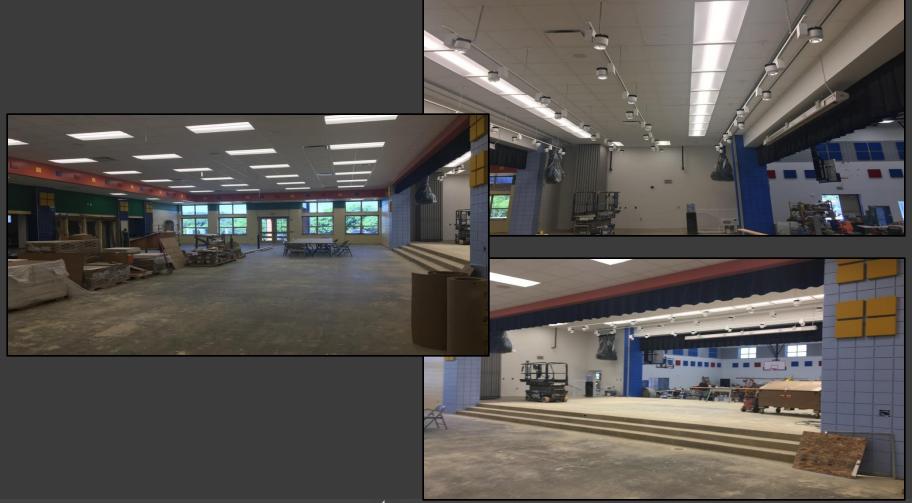

#### **Shaler Area School District**

### SCOTT PRIMARY SCHOOL



July 13, 2018





### Sitework Continues







### Sitework Continues







### Playground Foundations & Drains







### Reinforced Lawn is Underway







### Cafeteria & Stage Finishes Continue







## Finishes Continue @ Administration











# Finishes Continue @ Administration







# Finishes Continue @ Main Entry Corridor







## Finishes Continue @ Music Room







# Finishes Continue @ Area B – First Floor







# Finishes Continue @ Area B – First Floor







# Finishes Continue @ Library Continue







## Finishes Continue Area A First Floor







## Finishes Continue Area A First Floor







# Finishes Continue Area B – Ground Floor







# Finishes Continue Area B – Ground Floor







## Finishes Continue Area A Ground Floor







### Finishes Continue Area A Ground Floor











#### North Elevation View

July 13, 2018







#### South Elevation View

July 13, 2018







### Pull Planning

July 09, 2018







#### SCOTT PRIMARY SCHOOL

#### Sche