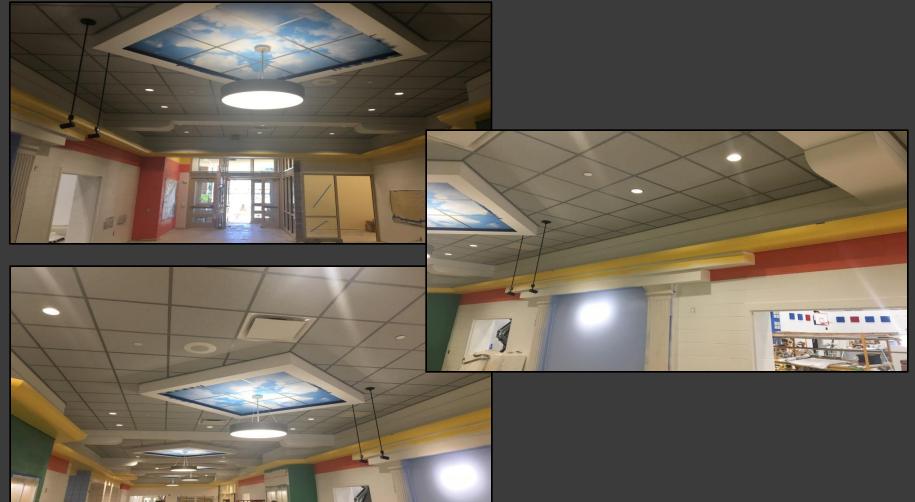

#### **Shaler Area School District**

### SCOTT PRIMARY SCHOOL



July 13, 2018





### Sitework Continues







### Sitework Continues







### Playground Foundations & Drains







### Reinforced Lawn is Underway







### Cafeteria & Stage Finishes Continue







## Finishes Continue @ Administration











# Finishes Continue @ Administration







# Finishes Continue @ Main Entry Corridor







## Finishes Continue @ Music Room







# Finishes Continue @ Area B – First Floor







# Finishes Continue @ Area B – First Floor







# Finishes Continue @ Library Continue







## Finishes Continue Area A First Floor







## Finishes Continue Area A First Floor







# Finishes Continue Area B – Ground Floor







# Finishes Continue Area B – Ground Floor







## Finishes Continue Area A Ground Floor







### Finishes Continue Area A Ground Floor











#### North Elevation View

July 13, 2018







#### South Elevation View

July 13, 2018







### Pull Planning

July 09, 2018







#### SCOTT PRIMARY SCHOOL

#### Scheduled Work for Upcoming Weeks

- Continue MEP Systems Trim Out
- Start up of HVAC Systems
- Interior Painting & Touch up
- Flooring
- Site Sid