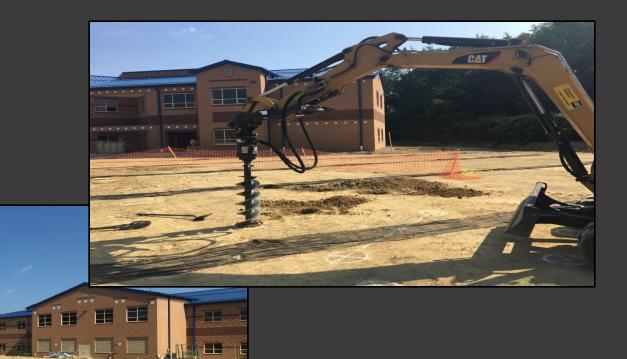

#### **Shaler Area School District**

### SCOTT PRIMARY SCHOOL



July 13, 2018





### Sitework Continues







### Sitework Continues







### Playground Foundations & Drains







### Reinforced Lawn is Underway







### Cafeteria & Stage Finishes Continue







## Finishes Continue @ Administration











# Finishes Continue @ Administration







# Finishes Continue @ Main Entry Corridor







## Finishes Continue @ Music Room







# Finishes Continue @ Area B – First Floor







# Finishes Continue @ Area B – First Floor







# Finishes Continue @ Library Continue







## Finishes Continue Area A First Floor







## Finishes Continue Area A First Floor







# Finishes Continue Area B – Ground Floor







# Finishes Continue Area B – Ground Floor







## Finishes Continue Area A Ground Floor







### Finishes Continue Area A Ground Floor











#### North Elevation View

July 13, 2018







#### South Elevation View

July 13, 20