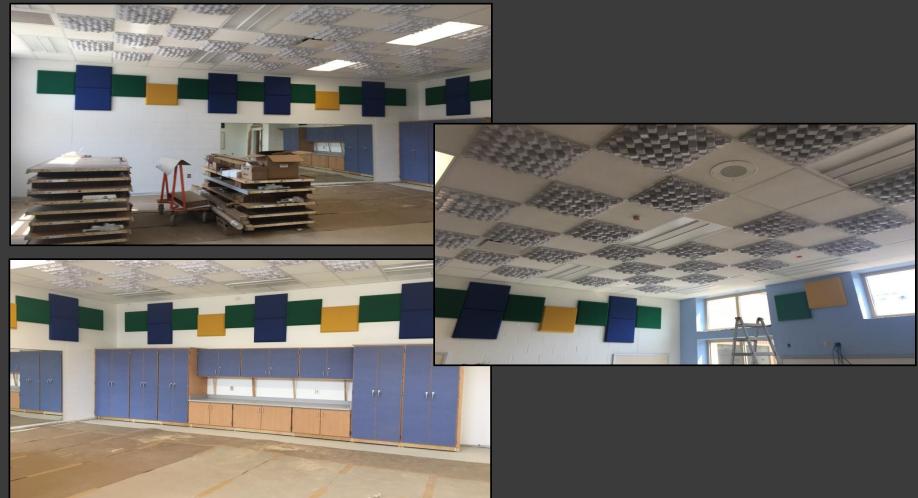

#### **Shaler Area School District**

### SCOTT PRIMARY SCHOOL



July 13, 2018





### Sitework Continues







### Sitework Continues







### Playground Foundations & Drains







### Reinforced Lawn is Underway







### Cafeteria & Stage Finishes Continue







## Finishes Continue @ Administration











# Finishes Continue @ Administration







# Finishes Continue @ Main Entry Corridor







## Finishes Continue @ Music Room







# Finishes Continue @ Area B – First Floor







# Finishes Continue @ Area B – First Floor







# Finishes Continue @ Library Continue







## Finishes Continue Area A First Floor







## Finishes Continue Area A First Floor







# Finishes Continue Area B – Ground Floor







# Finishes Continue Area B – Ground Floor







## Finishes Continue Area A Ground Floor







### Finishes Continue Area A Ground Floor











#### North Elevation View

July 13, 2018







#### South Elevation View

July 13, 2018







### Pull Planning

July 09, 2018







#### SCOTT PRIMARY SCHOOL

#### Scheduled Work for Upcoming Weeks

- Continue MEP Systems Trim Out
- Start up of HVAC Systems
- Interior Painting & Touch up
- Flooring
- Site Sidewalks
- Site Paving
- Punch Out
- Health