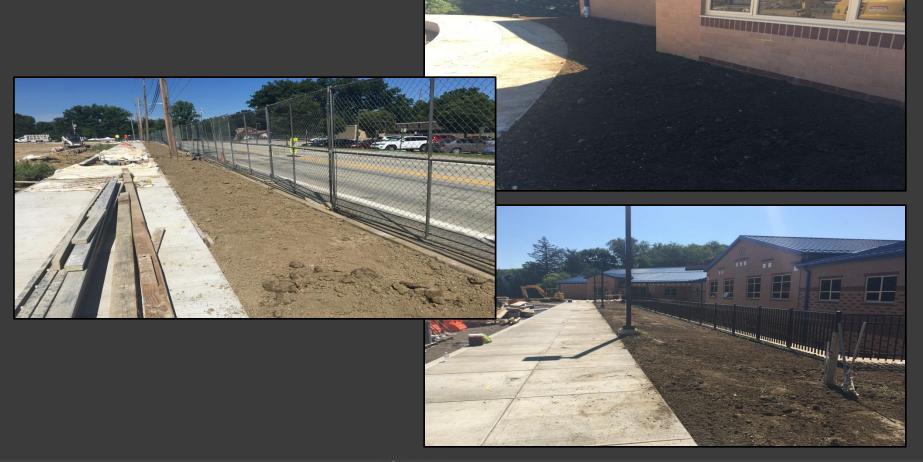

#### **Shaler Area School District**

### SCOTT PRIMARY SCHOOL



July 13, 2018





### Sitework Continues







### Sitework Continues







### Playground Foundations & Drains







### Reinforced Lawn is Underway







### Cafeteria & Stage Finishes Continue







## Finishes Continue @ Administration











# Finishes Continue @ Administration







# Finishes Continue @ Main Entry Corridor







## Finishes Continue @ Music Room







# Finishes Continue @ Area B – First Floor







# Finishes Continue @ Area B – First Floor







# Finishes Continue @ Library Continue







## Finishes Continue Area A First Floor







## Finishes Continue Area A First Floor







# Finishes Continue Area B – Ground Floor







# Finishes Continue Area B – Ground Floor







## Finishes Continue Area A Ground Floor







### Finishes Continue Area A Ground Floor











#### North Elevation View

July 13, 2018