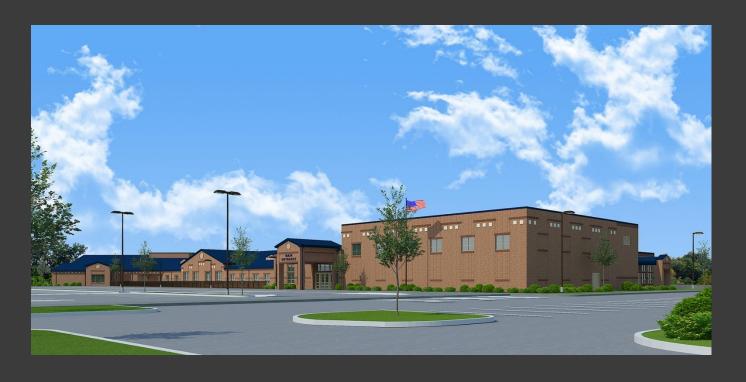

#### **Shaler Area School District**

### SCOTT PRIMARY SCHOOL



July 13, 2018





### Sitework Continues







### Sitework Continues







### Playground Foundations & Drains







### Reinforced Lawn is Underway







### Cafeteria & Stage Finishes Continue







## Finishes Continue @ Administration











# Finishes Continue @ Administration







# Finishes Continue @ Main Entry Corridor







## Finishes Continue @ Music Room







# Finishes Continue @ Area B – First Floor







# Finishes Continue @ Area B – First Floor







# Finishes Continue @ Library Continue







## Finishes Continue Area A First Floor







## Finishes Continue Area A First Floor







# Finishes Continue Area B – Ground Floor







# Finishes Continue Area B – Ground Floor







## Finishes Continue Area A Ground Floor







### Finishes Continue