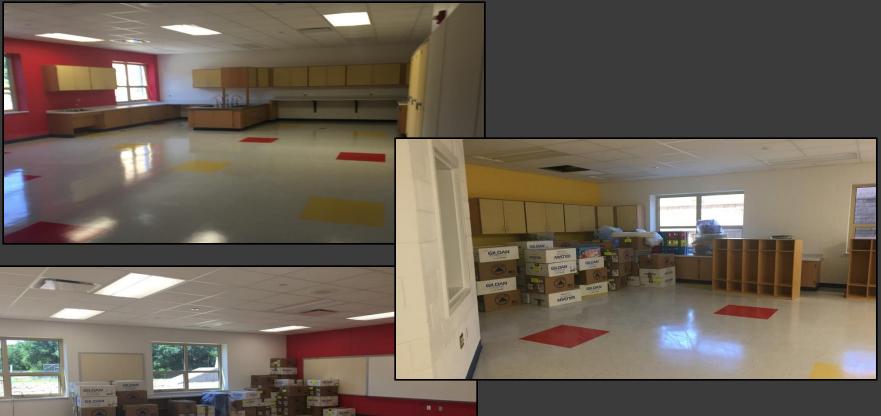

#### **Shaler Area School District**

### SCOTT PRIMARY SCHOOL



July 13, 2018





### Sitework Continues







### Sitework Continues







### Playground Foundations & Drains







### Reinforced Lawn is Underway







### Cafeteria & Stage Finishes Continue







## Finishes Continue @ Administration











# Finishes Continue @ Administration







# Finishes Continue @ Main Entry Corridor







## Finishes Continue @ Music Room







# Finishes Continue @ Area B – First Floor







# Finishes Continue @ Area B – First Floor







# Finishes Continue @ Library Continue







## Finishes Continue Area A First Floor







## Finishes Continue Area A First Floor







# Finishes Continue Area B – Ground Floor







# Finishes Continue Area B – Ground Floor







## Finishes Continue Area A Ground Floor







### Finishes Continue Area A Ground Floor











#### North Elevation View

July 13, 2018







#### South Elevation View

July 13, 2018







### Pull Planning

July 09, 2018







#### SCOTT PRIMARY SCHOOL

#### Scheduled Work for Upcoming Weeks

- Continue MEP Systems Trim Out
- Start up of HVAC Systems
- Interior Painting & Touch up
- Flooring
- Site Sidewalks
- Site Paving
- Punch Out
- Health Inspection for Kitchen
- Final Electrical Inspection
- Final Plumbing Inspection