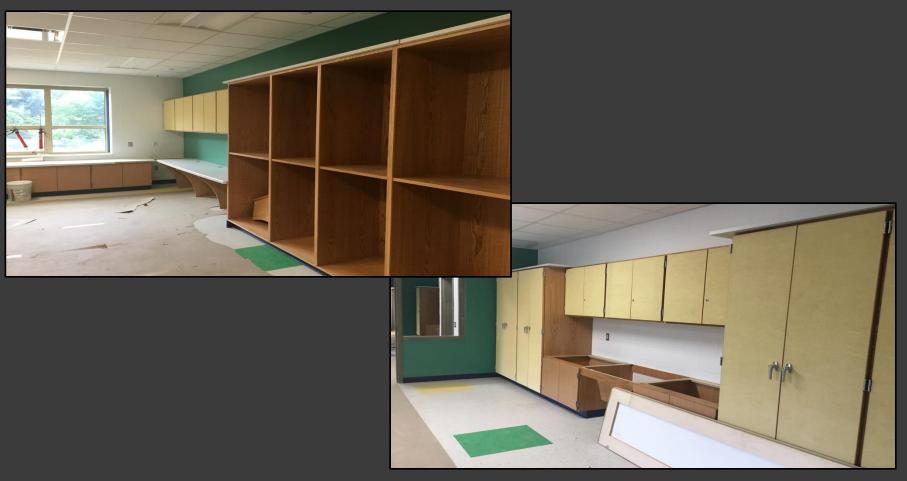

#### **Shaler Area School District**

### SCOTT PRIMARY SCHOOL



June 29, 2018





### Sidewalks Continue









### Sidewalks Continue









## Cafeteria Finishes Continue







## Kitchen Equipment Installation













### Finishes Continue @ Administration











# Finishes Continue @ Area B – First Floor







### Finishes Continue Library













### Finishes Continue Area A First Floor











# Finishes Continue Area B – Ground Floor









# Finishes Continue Area B – Ground Floor









## Finishes Continue Area B – Ground Floor











### Finishes Continue Area A Ground Floor

CAUTION







## Finishes Continue Area A Ground Floor







#### North Elevation View

June 29, 2018







### South Elevation View

June 29, 2018









### Pull Planning

June 25, 2018







#### SCOTT PRIMARY SCHOOL

#### Scheduled Work for Upcoming Weeks

- Continue MEP Systems Trim Out
- Interior Painting
- Flooring
- Casework
- Site Sidewalks
- Site Paving