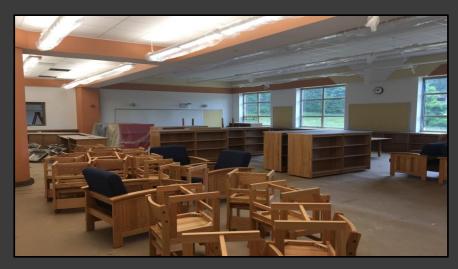

#### **Shaler Area School District**

### SCOTT PRIMARY SCHOOL



June 29, 2018





### Sidewalks Continue









### Sidewalks Continue









## Cafeteria Finishes Continue







## Kitchen Equipment Installation













### Finishes Continue @ Administration











# Finishes Continue @ Area B – First Floor







### Finishes Continue Library













### Finishes Continue Area A First Floor











# Finishes Continue Area B – Ground Floor









# Finishes Continue Area B – Ground Floor









## Finishes Continue Area B – Ground Floor











### Finishes Continue Area A Ground Floor

CAUTION







## Finishes Continue Area A Ground Floor







#### North Elevation View

June 29, 2018







### South Elevation View

June 29, 2018









### Pull Planning

June 25, 2018







#### SCOTT PRIMARY SCHOOL

#### Scheduled Work for Upcoming Weeks

- Continue MEP Systems Trim Out
- Interior Painting
- Flooring
- Casework
- Site Sidewalks
- Site Paving