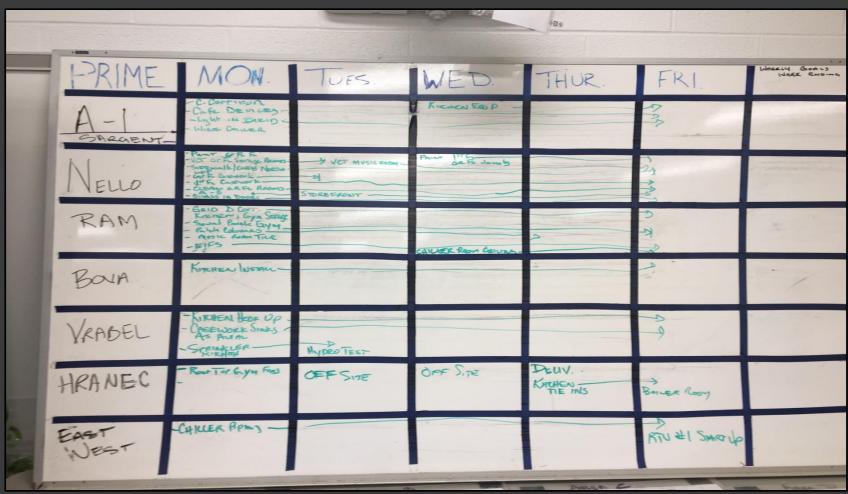

ool District**

### SCOTT PRIMARY SCHOOL



June 29, 2018





### Sidewalks Continue









### Sidewalks Continue









## Cafeteria Finishes Continue







## Kitchen Equipment Installation













### Finishes Continue @ Administration











# Finishes Continue @ Area B – First Floor







### Finishes Continue Library













### Finishes Continue Area A First Floor











# Finishes Continue Area B – Ground Floor









# Finishes Continue Area B – Ground Floor









## Finishes Continue Area B – Ground Floor











### Finishes Continue Area A Ground Floor

CAUTION







## Finishes Continue Area A Ground Floor







#### North Elevation View

June 29, 2018







### South Elevation View

June 29, 2018









### Pull Planning

June 25, 2018







#### SCOTT PRIMARY SCHOOL

#### Scheduled Work for Upcoming Weeks

- Continue MEP Systems Trim Out
- Interior Painting
- Flooring
- Casework
- Site Sidewalks
- Site Paving