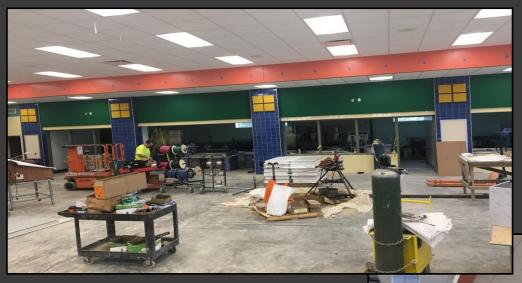

#### **Shaler Area School District**

### SCOTT PRIMARY SCHOOL



June 29, 2018





### Sidewalks Continue









### Sidewalks Continue









## Cafeteria Finishes Continue







## Kitchen Equipment Installation













### Finishes Continue @ Administration











# Finishes Continue @ Area B – First Floor







### Finishes Continue Library













### Finishes Continue Area A First Floor











# Finishes Continue Area B – Ground Floor









# Finishes Continue Area B – Ground Floor









## Finishes Continue Area B – Ground Floor











### Finishes Continue Area A Ground Floor

CAUTION







## Finishes Continue Area A Ground Floor







#### North Elevation View

June 29, 2018







### South Elevation View

June 29, 2018









### Pull Planning

June 25, 2018







#### SCOTT PRIMARY SCHOOL

#### Scheduled Work for Upcoming Weeks

- Continue MEP Systems Trim Out
- Interior Painting
- Flooring
- Casework
- Site Sidew