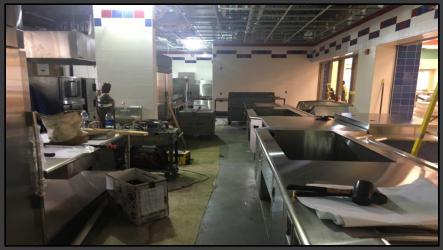

#### **Shaler Area School District**

### SCOTT PRIMARY SCHOOL



June 29, 2018





### Sidewalks Continue









### Sidewalks Continue









## Cafeteria Finishes Continue







## Kitchen Equipment Installation













### Finishes Continue @ Administration











# Finishes Continue @ Area B – First Floor







### Finishes Continue Library













### Finishes Continue Area A First Floor











# Finishes Continue Area B – Ground Floor









# Finishes Continue Area B – Ground Floor









## Finishes Continue Area B – Ground Floor











### Finishes Continue Area A Ground Floor

CAUTION







## Finishes Continue Area A Ground Floor







#### North Elevation View

June 29, 2018







### South Elevation View

June 29, 2018









### Pull Planning

June 25, 2018







#### SCOTT PRIMARY SCHOOL

#### Scheduled Work for Upcoming Weeks

- Continue MEP Systems Trim Out
- Interior Painting
- Flooring
- Casework
- Site Sidewalks
- Site Paving