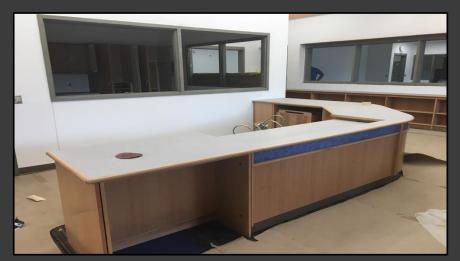

#### **Shaler Area School District**

### SCOTT PRIMARY SCHOOL



June 29, 2018





### Sidewalks Continue









### Sidewalks Continue









## Cafeteria Finishes Continue







## Kitchen Equipment Installation













### Finishes Continue @ Administration











# Finishes Continue @ Area B – First Floor







### Finishes Continue Library













### Finishes Continue Area A First Floor











# Finishes Continue Area B – Ground Floor









# Finishes Continue Area B – Ground Floor









## Finishes Continue Area B – Ground Floor











### Finishes Continue Area A Ground Floor

CAUTION







## Finishes Continue Area A Ground Floor







#### North Elevation View

June 29, 2018







### South Elevation View

June 29, 2018









### Pull Planning

June 25, 2018







#### SCOTT PRIMARY SCHOOL

#### Scheduled Work for Upcoming Weeks

- Continue MEP Systems Trim Out
- Interior Painting
- Flooring
- Casework
- Site Sidewalks
- Site Paving