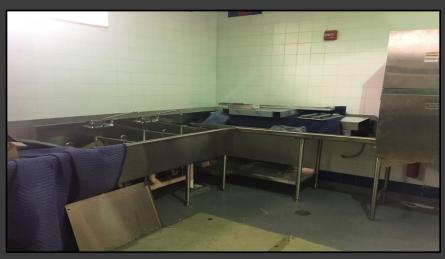

#### **Shaler Area School District**

### SCOTT PRIMARY SCHOOL



June 29, 2018





### Sidewalks Continue









### Sidewalks Continue









## Cafeteria Finishes Continue







## Kitchen Equipment Installation













### Finishes Continue @ Administration











# Finishes Continue @ Area B – First Floor







### Finishes Continue Library













### Finishes Continue Area A First Floor











# Finishes Continue Area B – Ground Floor









# Finishes Continue Area B – Ground Floor









## Finishes Continue Area B – Ground Floor











### Finishes Continue Area A Ground Floor

CAUTION







## Finishes Continue Area A Ground Floor







#### North Elevation View

June 29, 2018







### South Elevation View

June 29, 2018









### Pull Planning

June 25, 2018







#### SCOTT PRIMARY SCHOOL

#### Scheduled Work for Upcoming Weeks

- Continue MEP Systems Trim Out
- Interior Painting
- Flooring
- Casework
- Site Sidewalks
- Site Paving