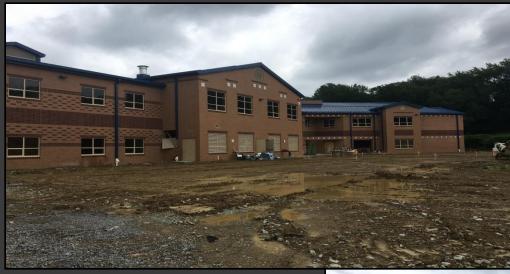

#### **Shaler Area School District**

### SCOTT PRIMARY SCHOOL



June 29, 2018





### Sidewalks Continue









### Sidewalks Continue









## Cafeteria Finishes Continue







## Kitchen Equipment Installation













### Finishes Continue @ Administration











# Finishes Continue @ Area B – First Floor







### Finishes Continue Library













### Finishes Continue Area A First Floor











# Finishes Continue Area B – Ground Floor









# Finishes Continue Area B – Ground Floor









## Finishes Continue Area B – Ground Floor











### Finishes Continue Area A Ground Floor

CAUTION







## Finishes Continue Area A Ground Floor







#### North Elevation View

June 29, 2018







### South Elevation View

June 29, 2018









### Pull Planning

June 25, 2018







#### SCOTT PRIMARY SCHOOL

#### Scheduled Work for Upcoming Weeks

- Continue MEP Systems Trim Out
- Interior Painting
- Flooring
- Casework
- Site Sidewalks
- Site Paving