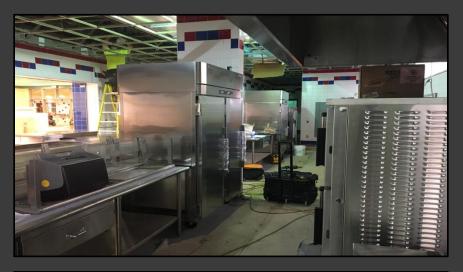

#### **Shaler Area School District**

### SCOTT PRIMARY SCHOOL



June 29, 2018





### Sidewalks Continue









### Sidewalks Continue









## Cafeteria Finishes Continue







## Kitchen Equipment Installation













### Finishes Continue @ Administration











# Finishes Continue @ Area B – First Floor







### Finishes Continue Library













### Finishes Continue Area A First Floor











# Finishes Continue Area B – Ground Floor









# Finishes Continue Area B – Ground Floor









## Finishes Continue Area B – Ground Floor











### Finishes Continue Area A Ground Floor

CAUTION







## Finishes Continue Area A Ground Floor







#### North Elevation View

June 29, 2018







### South Elevation View

June 29, 2018









### Pull Planning

June 25, 2018







#### SCOTT PRIMARY SCHOOL

#### Scheduled Work for Upcoming Weeks

- Continue MEP Systems Trim Out
- Interior Painting
- Flooring
- Casework
- Site Sidewalks
- Site Paving