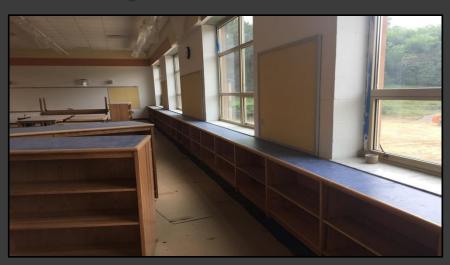

#### **Shaler Area School District**

### SCOTT PRIMARY SCHOOL



June 29, 2018





### Sidewalks Continue









### Sidewalks Continue









## Cafeteria Finishes Continue







## Kitchen Equipment Installation













### Finishes Continue @ Administration











# Finishes Continue @ Area B – First Floor







### Finishes Continue Library













### Finishes Continue Area A First Floor











# Finishes Continue Area B – Ground Floor









# Finishes Continue Area B – Ground Floor









## Finishes Continue Area B – Ground Floor











### Finishes Continue Area A Ground Floor

CAUTION







## Finishes Continue Area A Ground Floor







#### North Elevation View

June 29, 2018







### South Elevation View

June 29, 2018









### Pull Planning

June 25, 2018







#### SCOTT PRIMARY SCHOOL

#### Scheduled Work for Upcoming Weeks

- Continue MEP Systems Trim Out
- Interior Painting
- Flooring
- Casework
- Site Sidewalks
- Site Paving