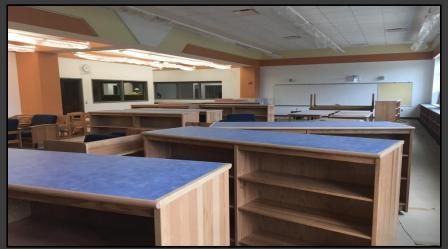

#### **Shaler Area School District**

### SCOTT PRIMARY SCHOOL



June 29, 2018





### Sidewalks Continue









### Sidewalks Continue









## Cafeteria Finishes Continue







## Kitchen Equipment Installation













### Finishes Continue @ Administration











# Finishes Continue @ Area B – First Floor







### Finishes Continue Library













### Finishes Continue Area A First Floor











# Finishes Continue Area B – Ground Floor









# Finishes Continue Area B – Ground Floor









## Finishes Continue Area B – Ground Floor











### Finishes Continue Area A Ground Floor

CAUTION







## Finishes Continue Area A Ground Floor







#### North Elevation View

June 29, 2018







### South Elevation View

June 29, 2018









### Pull Planning

June 25, 2018







#### SCOTT PRIMARY SCHOOL

#### Scheduled Work for Upcoming Weeks

- Continue MEP Systems Trim Out
- Interior Painting
- Flooring
- Casework
- Site Sidewalks
- Site Paving