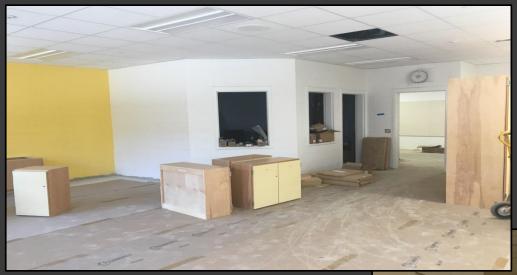

#### **Shaler Area School District**

#### SCOTT PRIMARY SCHOOL



June 08, 2018





### Paving the West Parking Lot









### Paving the West Parking Lot









### Sidewalks Continue









#### Sidewalks Continue







# Finishes Continue @ Administration













# Finishes Continue @ Area B – First Floor







## Finishes Continue Library







## Finishes Continue Area A First Floor







## Finishes Continue Area A First Floor









# Finishes Continue Area B – Ground Floor







# Finishes Continue Area B – Ground Floor







## Finishes Continue Area B – Ground Floor









## Finishes Continue Area A – Ground Floor







## Finishes Continue Area A Ground Floor









## Finishes Continue Area A Ground Floor







#### North Elevation View

June 08, 2018







#### South Elevation View

June 08, 2018







### Pull Planning

June 04, 2018







#### SCOTT PRIMARY SCHOOL

#### Scheduled Work for Upcoming Weeks

- Continue MEP Systems Trim Out
- Interior Ceramic
- Interior Painting
- Flooring
- Casework
- Site Sidewalks
- Site Paving