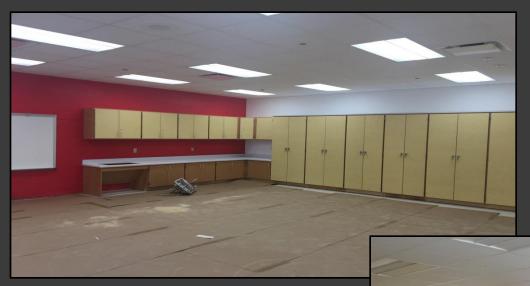

#### **Shaler Area School District**

#### SCOTT PRIMARY SCHOOL



June 08, 2018





### Paving the West Parking Lot









### Paving the West Parking Lot









### Sidewalks Continue









#### Sidewalks Continue







# Finishes Continue @ Administration













# Finishes Continue @ Area B – First Floor







## Finishes Continue Library







## Finishes Continue Area A First Floor







## Finishes Continue Area A First Floor









# Finishes Continue Area B – Ground Floor







# Finishes Continue Area B – Ground Floor







## Finishes Continue Area B – Ground Floor









## Finishes Continue Area A – Ground Floor







## Finishes Continue Area A Ground Floor









## Finishes Continue Area A Ground Floor







#### North Elevation View

June 08, 2018







#### South Elevation View

June 08, 2018







### Pull Planning

June 04, 2018







#### SCOTT PRIMARY SCHOOL

#### Scheduled Work for Upcoming Weeks

- Continue MEP Systems Trim Out
- Interior Ceramic
- Interior Painting
- Flooring
- Casework
- Site Sidewalks
- Site Paving