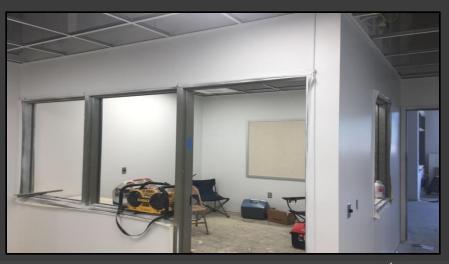

#### **Shaler Area School District**

#### SCOTT PRIMARY SCHOOL



June 08, 2018





### Paving the West Parking Lot









### Paving the West Parking Lot









### Sidewalks Continue









#### Sidewalks Continue







# Finishes Continue @ Administration













# Finishes Continue @ Area B – First Floor







## Finishes Continue Library







## Finishes Continue Area A First Floor







## Finishes Continue Area A First Floor









# Finishes Continue Area B – Ground Floor







# Finishes Continue Area B – Ground Floor







## Finishes Continue Area B – Ground Floor









## Finishes Continue Area A – Ground Floor







## Finishes Continue Area A Ground Floor









## Finishes Continue Area A Ground Floor







#### North Elevation View

June 08, 2018







#### South Elevation View

June 08, 2018







### Pull Planning

June 04, 2018







#### SCOTT PRIMARY SCHOOL

#### Scheduled Work for Upcoming Weeks

- Continue MEP Systems Trim Out
- Interior Ceramic
- Interior Painting
- Flooring
- Casework
- Site Sidewalks