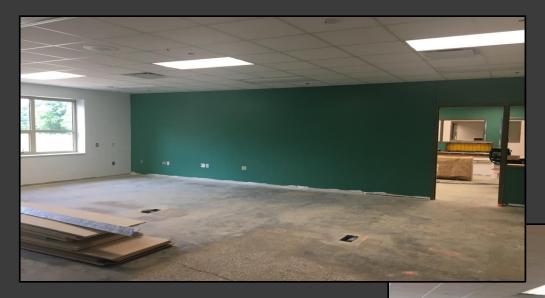

#### **Shaler Area School District**

#### SCOTT PRIMARY SCHOOL



June 08, 2018





### Paving the West Parking Lot









### Paving the West Parking Lot









### Sidewalks Continue









#### Sidewalks Continue







# Finishes Continue @ Administration













# Finishes Continue @ Area B – First Floor







## Finishes Continue Library







## Finishes Continue Area A First Floor







## Finishes Continue Area A First Floor









# Finishes Continue Area B – Ground Floor







# Finishes Continue Area B – Ground Floor







## Finishes Continue Area B – Ground Floor









## Finishes Continue Area A – Ground Floor







## Finishes Continue Area A Ground Floor









## Finishes Continue Area A Ground Floor







#### North Elevation View

June 08, 2018







#### South Elevation View

June 08, 2018







### Pull Planning

June 04, 2018







#### SCOTT PRIMARY SCHOOL

#### Scheduled Work for Upcoming Weeks

- Continue MEP Systems Trim Out
- Interior Ceramic
- Interior Painting
- Flooring
- Casework
- Site Sidewalks
- Site Paving