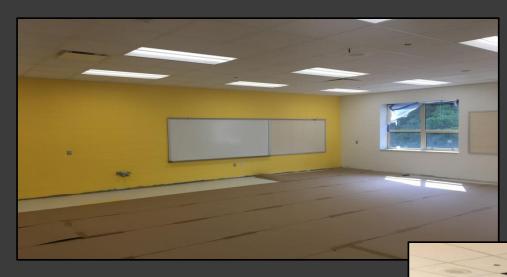

#### **Shaler Area School District**

#### SCOTT PRIMARY SCHOOL



June 08, 2018





### Paving the West Parking Lot









### Paving the West Parking Lot









### Sidewalks Continue









#### Sidewalks Continue







# Finishes Continue @ Administration













# Finishes Continue @ Area B – First Floor







## Finishes Continue Library







## Finishes Continue Area A First Floor







## Finishes Continue Area A First Floor









# Finishes Continue Area B – Ground Floor







# Finishes Continue Area B – Ground Floor







## Finishes Continue Area B – Ground Floor









## Finishes Continue Area A – Ground Floor







## Finishes Continue Area A Ground Floor









## Finishes Continue Area A Ground Floor







#### North Elevation View

June 08, 2018







#### South Elevation View

June 08, 2018







### Pull Planning

June 04, 2018







#### SCOTT PRIMARY SCHOOL

#### Scheduled Work for Upcoming Weeks

- Continue MEP Systems Trim Out
- Interior Ceramic
- Interior Painting
- Flooring
- Casework
- Site Sidewalks
- Site Paving