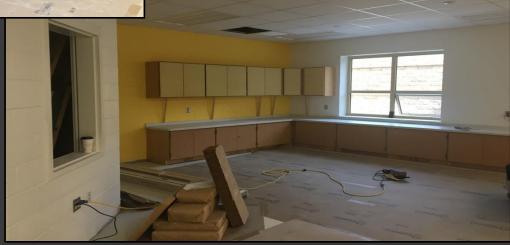

#### **Shaler Area School District**

#### SCOTT PRIMARY SCHOOL



June 08, 2018





### Paving the West Parking Lot









### Paving the West Parking Lot









### Sidewalks Continue









#### Sidewalks Continue







# Finishes Continue @ Administration













# Finishes Continue @ Area B – First Floor







## Finishes Continue Library







## Finishes Continue Area A First Floor







## Finishes Continue Area A First Floor









# Finishes Continue Area B – Ground Floor







# Finishes Continue Area B – Ground Floor







## Finishes Continue Area B – Ground Floor









## Finishes Continue Area A – Ground Floor







## Finishes Continue Area A Ground Floor









## Finishes Continue Area A Ground Floor







#### North Elevation View

June 08, 2018







#### South Elevation View

June 08, 2018







### Pull Planning

June 04, 2018







#### SCOTT PRIMARY SCHOOL

#### Scheduled Work for Upcoming Weeks

- Continue MEP Systems Trim Out
- Interior Ceramic
- Interior Painting
- Flooring
- Casework
- Site Sidewalks
- Site Paving