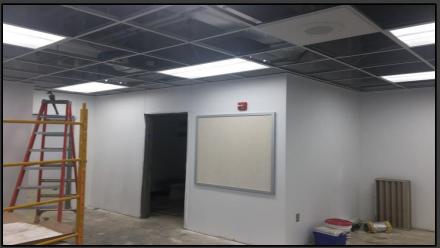

#### **Shaler Area School District**

#### SCOTT PRIMARY SCHOOL



June 08, 2018





### Paving the West Parking Lot









### Paving the West Parking Lot









### Sidewalks Continue









#### Sidewalks Continue







# Finishes Continue @ Administration













# Finishes Continue @ Area B – First Floor







## Finishes Continue Library







## Finishes Continue Area A First Floor







## Finishes Continue Area A First Floor









# Finishes Continue Area B – Ground Floor







# Finishes Continue Area B – Ground Floor







## Finishes Continue Area B – Ground Floor









## Finishes Continue Area A – Ground Floor







## Finishes Continue Area A Ground Floor









## Finishes Continue Area A Ground Floor







#### North Elevation View

June 08, 2018







#### South Elevation View

June 08, 2018







### Pull Planning

June 04, 2018







#### SCOTT PRIMARY SCHOOL

#### Scheduled Work for Upcoming Weeks

- Continue MEP Systems Trim Out
- Interior Ceramic
- Interior Painting
- Flooring
- Casework
- Site Sidewalks
-