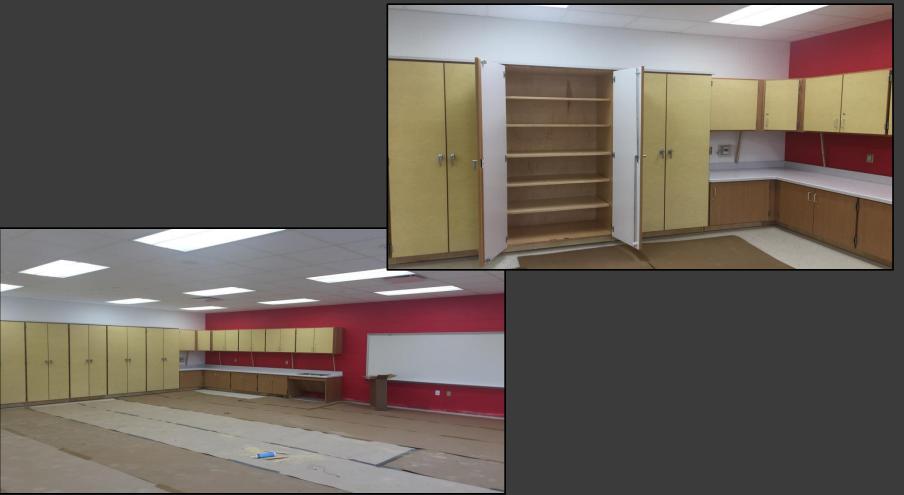

#### **Shaler Area School District**

#### SCOTT PRIMARY SCHOOL



June 08, 2018





### Paving the West Parking Lot









### Paving the West Parking Lot









### Sidewalks Continue









#### Sidewalks Continue







# Finishes Continue @ Administration













# Finishes Continue @ Area B – First Floor







## Finishes Continue Library







## Finishes Continue Area A First Floor







## Finishes Continue Area A First Floor









# Finishes Continue Area B – Ground Floor







# Finishes Continue Area B – Ground Floor







## Finishes Continue Area B – Ground Floor









## Finishes Continue Area A – Ground Floor







## Finishes Continue Area A Ground Floor









## Finishes Continue Area A Ground Floor







#### North Elevation View

June 08, 2018







#### South Elevation View

June 08, 2018







### Pull Planning

June 04, 2018







#### SCOTT PRIMARY SCHOOL

#### Scheduled Work for Upcoming Weeks

- Continue MEP Systems Trim Out
- Interior Ceramic
- Interior Painting
- Flooring
- Casework
- Site Sidewalks
- Site Paving