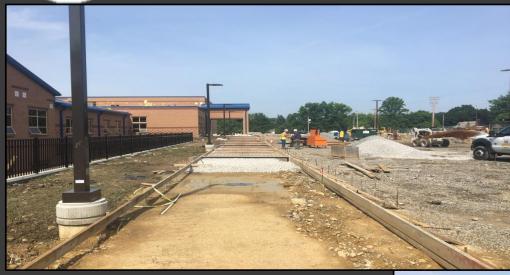

#### **Shaler Area School District**

#### SCOTT PRIMARY SCHOOL



June 08, 2018





### Paving the West Parking Lot









### Paving the West Parking Lot









### Sidewalks Continue









#### Sidewalks Continue







# Finishes Continue @ Administration













# Finishes Continue @ Area B – First Floor







## Finishes Continue Library







## Finishes Continue Area A First Floor







## Finishes Continue Area A First Floor









# Finishes Continue Area B – Ground Floor







# Finishes Continue Area B – Ground Floor







## Finishes Continue Area B – Ground Floor









## Finishes Continue Area A – Ground Floor







## Finishes Continue Area A Ground Floor









## Finishes Continue Area A Ground Floor







#### North Elevation View

June 08, 2018







#### South Elevation View

June 08, 2018







### Pull Planning

June 04, 2018







#### SCOTT PRIMARY SCHOOL

#### Scheduled Work for Upcoming Weeks

- Continue MEP Systems Trim