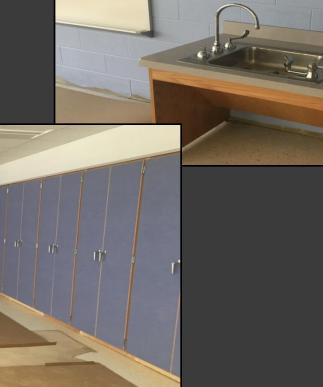

#### **Shaler Area School District**

#### SCOTT PRIMARY SCHOOL



June 08, 2018





### Paving the West Parking Lot









### Paving the West Parking Lot









### Sidewalks Continue









#### Sidewalks Continue







# Finishes Continue @ Administration













# Finishes Continue @ Area B – First Floor







## Finishes Continue Library







## Finishes Continue Area A First Floor







## Finishes Continue Area A First Floor









# Finishes Continue Area B – Ground Floor







# Finishes Continue Area B – Ground Floor







## Finishes Continue Area B – Ground Floor









## Finishes Continue Area A – Ground Floor







## Finishes Continue Area A Ground Floor









## Finishes Continue Area A Ground Floor







#### North Elevation View

June 08, 2018







#### South Elevation View

June 08, 2018







### Pull Planning

June 04, 2018







#### SCOTT PRIMARY SCHOOL

#### Scheduled Work for Upcoming Weeks

- Continue MEP Systems Trim Out
- Interior Ceramic
- Interior Painting
- Flooring
- Casework
- Site Sidewalks
- Site Paving