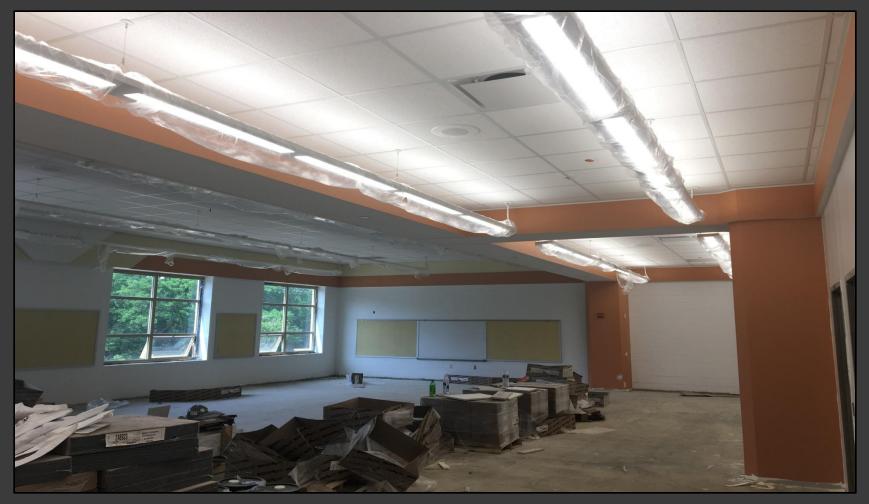

#### **Shaler Area School District**

#### SCOTT PRIMARY SCHOOL



June 08, 2018





### Paving the West Parking Lot









### Paving the West Parking Lot









### Sidewalks Continue









#### Sidewalks Continue







# Finishes Continue @ Administration













# Finishes Continue @ Area B – First Floor







## Finishes Continue Library







## Finishes Continue Area A First Floor







## Finishes Continue Area A First Floor









# Finishes Continue Area B – Ground Floor







# Finishes Continue Area B – Ground Floor







## Finishes Continue Area B – Ground Floor









## Finishes Continue Area A – Ground Floor







## Finishes Continue Area A Ground Floor









## Finishes Continue Area A Ground Floor







#### North Elevation View

June 08, 2018







#### South Elevation View

June 08, 2018







### Pull Planning

June 04, 2018







#### SCOTT PRIMARY SCHOOL

#### Scheduled Work for Upcoming Weeks

- Continue MEP Systems Trim Out
- Interior Ceramic
- Interior Painting
- Flooring
- Casework
- Site Sidewalks
- Site Paving