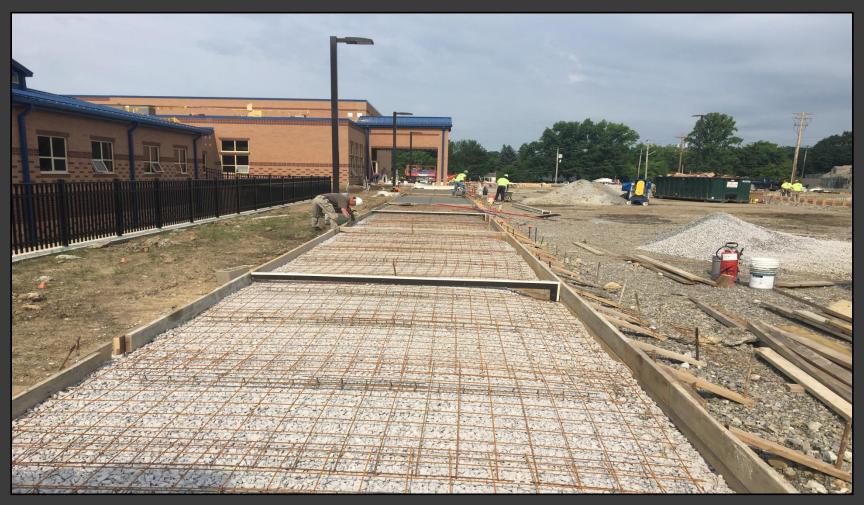

#### **Shaler Area School District**

#### SCOTT PRIMARY SCHOOL



June 08, 2018





### Paving the West Parking Lot









### Paving the West Parking Lot









### Sidewalks Continue









#### Sidewalks Continue







# Finishes Continue @ Administration













# Finishes Continue @ Area B – First Floor







## Finishes Continue Library







## Finishes Continue Area A First Floor







## Finishes Continue Area A First Floor









# Finishes Continue Area B – Ground Floor







# Finishes Continue Area B – Ground Floor







## Finishes Continue Area B – Ground Floor









## Finishes Continue Area A – Ground Floor







## Finishes Continue Area A Ground Floor









## Finishes Continue Area A Ground Floor







#### North Elevation View

June 08, 2018







#### South Elevation View

June 08, 2018







### Pull Planning

June 04, 2018







#### SCOTT PRIMARY SCHOOL

#### Scheduled Work for Upcoming Weeks

- Continue MEP Systems Trim Out
- Interior Ceramic
- Interior