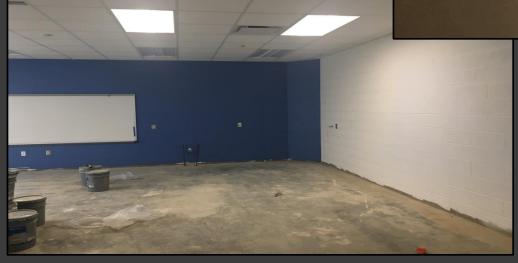

#### **Shaler Area School District**

#### SCOTT PRIMARY SCHOOL



June 08, 2018





### Paving the West Parking Lot









### Paving the West Parking Lot









### Sidewalks Continue









#### Sidewalks Continue







# Finishes Continue @ Administration













# Finishes Continue @ Area B – First Floor







## Finishes Continue Library







## Finishes Continue Area A First Floor







## Finishes Continue Area A First Floor









# Finishes Continue Area B – Ground Floor







# Finishes Continue Area B – Ground Floor







## Finishes Continue Area B – Ground Floor









## Finishes Continue Area A – Ground Floor







## Finishes Continue Area A Ground Floor









## Finishes Continue Area A Ground Floor







#### North Elevation View

June 08, 2018







#### South Elevation View

June 08, 2018







### Pull Planning

June 04, 2018







#### SCOTT PRIMARY SCHOOL

#### Scheduled Work for Upcoming Weeks

- Continue MEP Systems Trim Out
- Interior Ceramic
- Interior Painting
- Flooring
- Casework
- Site Sidewalks
- Site Paving