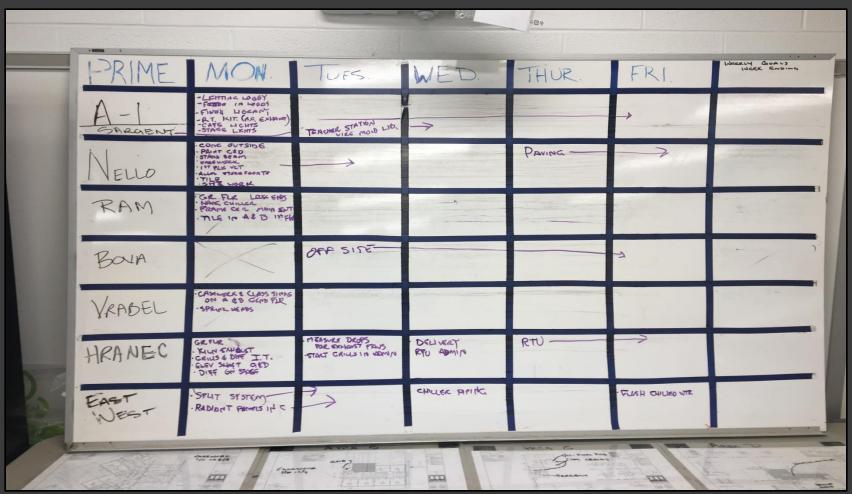

aving the West Parking Lot









### Paving the West Parking Lot









### Sidewalks Continue









#### Sidewalks Continue







# Finishes Continue @ Administration













# Finishes Continue @ Area B – First Floor







## Finishes Continue Library







## Finishes Continue Area A First Floor







## Finishes Continue Area A First Floor









# Finishes Continue Area B – Ground Floor







# Finishes Continue Area B – Ground Floor







## Finishes Continue Area B – Ground Floor









## Finishes Continue Area A – Ground Floor







## Finishes Continue Area A Ground Floor









## Finishes Continue Area A Ground Floor







#### North Elevation View

June 08, 2018







#### South Elevation View

June 08, 2018







### Pull Planning

June 04, 2018







#### SCOTT PRIMARY SCHOOL

#### Scheduled Work for Upcoming Weeks

- Continue MEP Systems Trim Out
- Interior Ceramic
- Interior Painting
- Flooring
- Casework
- Site Sidewalks
- Site Paving