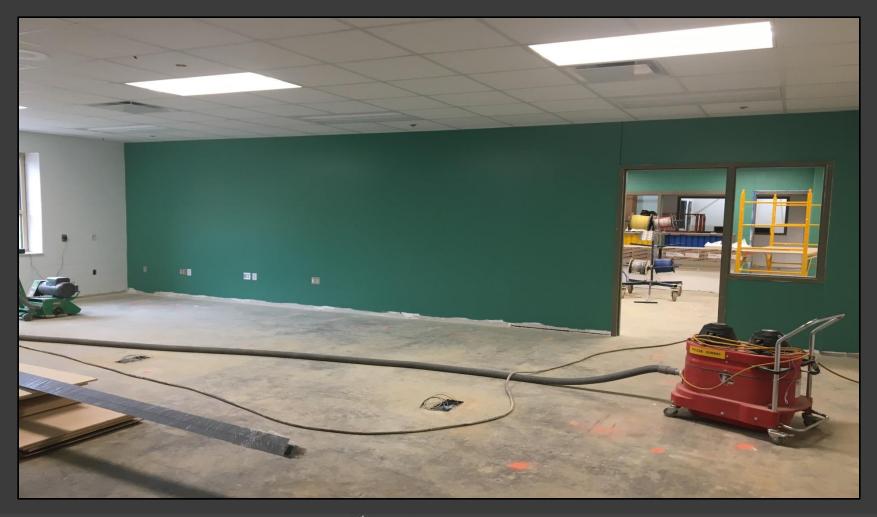

#### **Shaler Area School District**

#### SCOTT PRIMARY SCHOOL



June 01, 2018





#### Sidewalks Continue













### Site Grading Continues









### Work Continues in the Kitchen











# Finishes Continue @ Area C







## Finishes Continue @ Gymnasium & Stage







# Finishes Continue @ Administration













## Finishes Continue Area B First Floor







## Finishes Continue Area B First Floor







## Finishes Continue Area A First Floor







# Finishes Continue Area A First Floor







## Finishes Continue Area B – Ground Floor







# Finishes Continue Area B – Ground Floor







## Finishes Continue Area A – Ground Floor







## Finishes Continue Area A Ground Floor







## Finishes Continue Area A Ground Floor









#### North Elevation View

June 01, 2018







#### South Elevation View

June 01, 2018









### Pull Planning

May 29, 2018







#### SCOTT PRIMARY SCHOOL

#### Scheduled Work for Upcoming Weeks

- Continue MEP Systems
- Interior Drywall
- Interior Ceramic
- Interior Painting
- Flooring
- Casework
- Site Sidewalks
- Site Paving