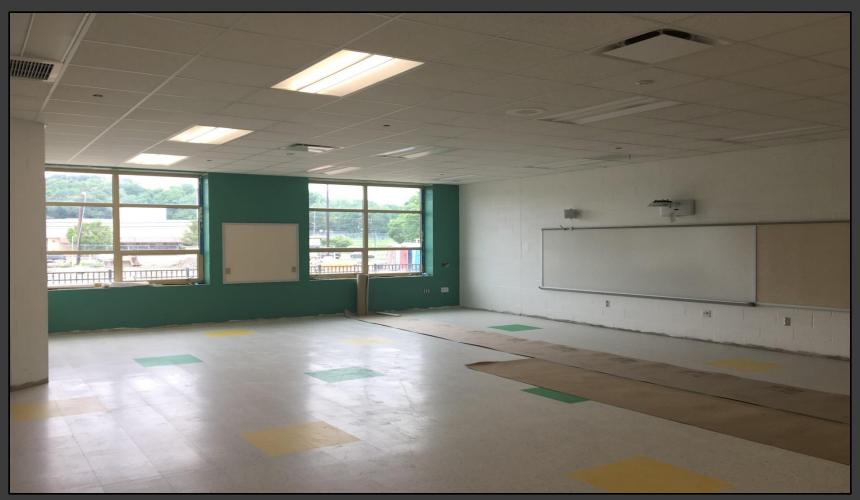

#### **Shaler Area School District**

#### SCOTT PRIMARY SCHOOL



June 01, 2018





#### Sidewalks Continue













### Site Grading Continues









### Work Continues in the Kitchen











# Finishes Continue @ Area C







## Finishes Continue @ Gymnasium & Stage







# Finishes Continue @ Administration













## Finishes Continue Area B First Floor







## Finishes Continue Area B First Floor







## Finishes Continue Area A First Floor







# Finishes Continue Area A First Floor







## Finishes Continue Area B – Ground Floor







# Finishes Continue Area B – Ground Floor







## Finishes Continue Area A – Ground Floor







## Finishes Continue Area A Ground Floor







## Finishes Continue Area A Ground Floor









#### North Elevation View

June 01, 2018







#### South Elevation View

June 01, 2018









### Pull Planning

May 29, 2018







#### SCOTT PRIMARY SCHOOL

#### Scheduled Work for Upcoming Weeks

- Continue MEP Systems
- Interior Drywall
- Interior Ceramic
- Interior Painting
- Flooring
- Casework
- Site Sidewalks
- Site Paving