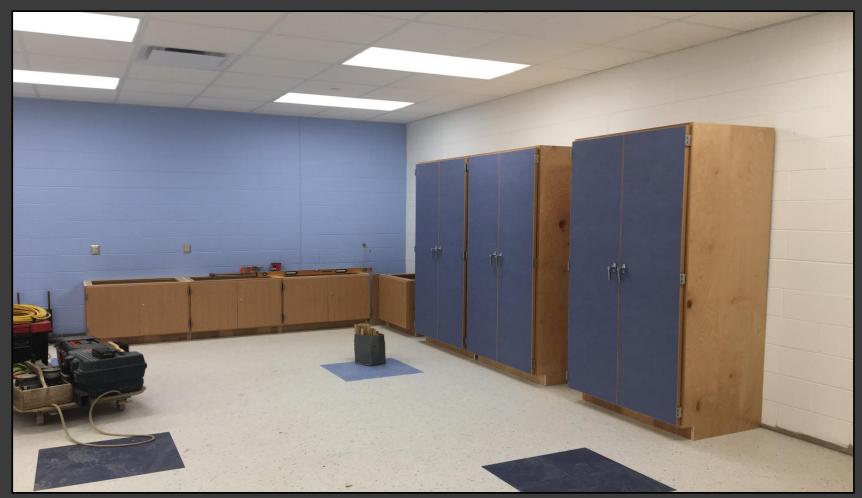

#### **Shaler Area School District**

#### SCOTT PRIMARY SCHOOL



June 01, 2018





#### Sidewalks Continue













### Site Grading Continues









### Work Continues in the Kitchen











# Finishes Continue @ Area C







## Finishes Continue @ Gymnasium & Stage







# Finishes Continue @ Administration













## Finishes Continue Area B First Floor







## Finishes Continue Area B First Floor







## Finishes Continue Area A First Floor







# Finishes Continue Area A First Floor







## Finishes Continue Area B – Ground Floor







# Finishes Continue Area B – Ground Floor







## Finishes Continue Area A – Ground Floor







## Finishes Continue Area A Ground Floor







## Finishes Continue Area A Ground Floor









#### North Elevation View

June 01, 2018







#### South Elevation View

June 01, 2018









### Pull Planning

May 29, 2018







#### SCOTT PRIMARY SCHOOL

#### Scheduled Work for Upcoming Weeks

- Continue MEP Systems
- Interior Drywall
- Interior Ceramic
- Interior Painting
- Flooring
- Casework
- Site Sidewalks
- Site Paving