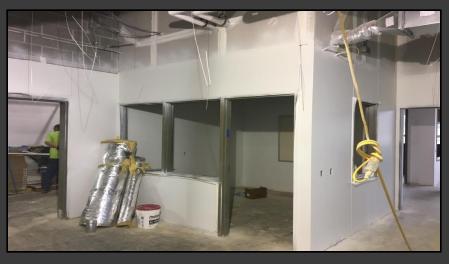

#### **Shaler Area School District**

#### SCOTT PRIMARY SCHOOL



June 01, 2018





#### Sidewalks Continue













### Site Grading Continues









### Work Continues in the Kitchen











# Finishes Continue @ Area C







## Finishes Continue @ Gymnasium & Stage







# Finishes Continue @ Administration













## Finishes Continue Area B First Floor







## Finishes Continue Area B First Floor







## Finishes Continue Area A First Floor







# Finishes Continue Area A First Floor







## Finishes Continue Area B – Ground Floor







# Finishes Continue Area B – Ground Floor







## Finishes Continue Area A – Ground Floor







## Finishes Continue Area A Ground Floor







## Finishes Continue Area A Ground Floor









#### North Elevation View

June 01, 2018







#### South Elevation View

June 01, 2018









### Pull Planning

May 29, 2018







#### SCOTT PRIMARY SCHOOL

#### Scheduled Work for Upcoming Weeks

- Continue MEP Systems
- Interior Drywall
- Interior Ceramic
- Interior Painting
- Flooring
- Casework
- Site Sidewalks
- Site Paving