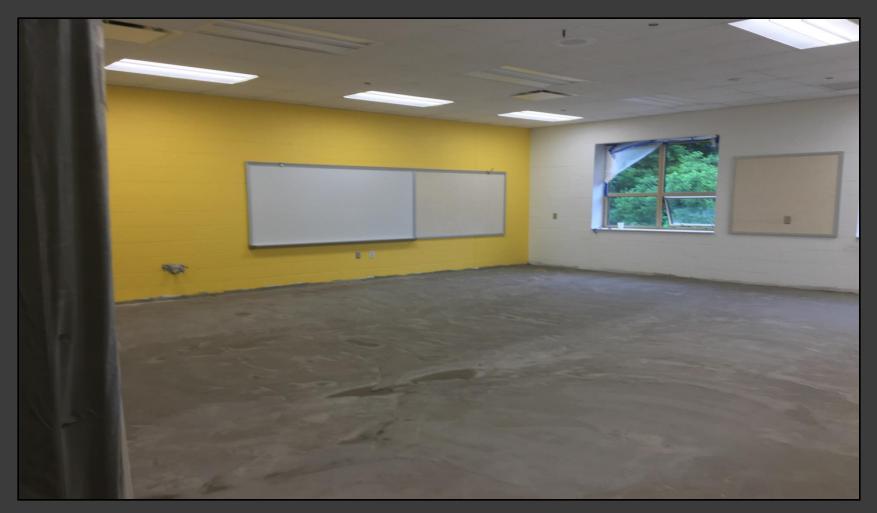

#### **Shaler Area School District**

#### SCOTT PRIMARY SCHOOL



June 01, 2018





#### Sidewalks Continue













### Site Grading Continues









### Work Continues in the Kitchen











# Finishes Continue @ Area C







## Finishes Continue @ Gymnasium & Stage







# Finishes Continue @ Administration













## Finishes Continue Area B First Floor







## Finishes Continue Area B First Floor







## Finishes Continue Area A First Floor







# Finishes Continue Area A First Floor







## Finishes Continue Area B – Ground Floor







# Finishes Continue Area B – Ground Floor







## Finishes Continue Area A – Ground Floor







## Finishes Continue Area A Ground Floor







## Finishes Continue Area A Ground Floor









#### North Elevation View

June 01, 2018







#### South Elevation View

June 01, 2018









### Pull Planning

May 29, 2018







#### SCOTT PRIMARY SCHOOL

#### Scheduled Work for Upcoming Weeks

- Continue MEP Systems
- Interior Drywall
- Interior Ceramic
- Interior Painting
- Flooring
- Casework
- Site Sidewalks
- Site Paving