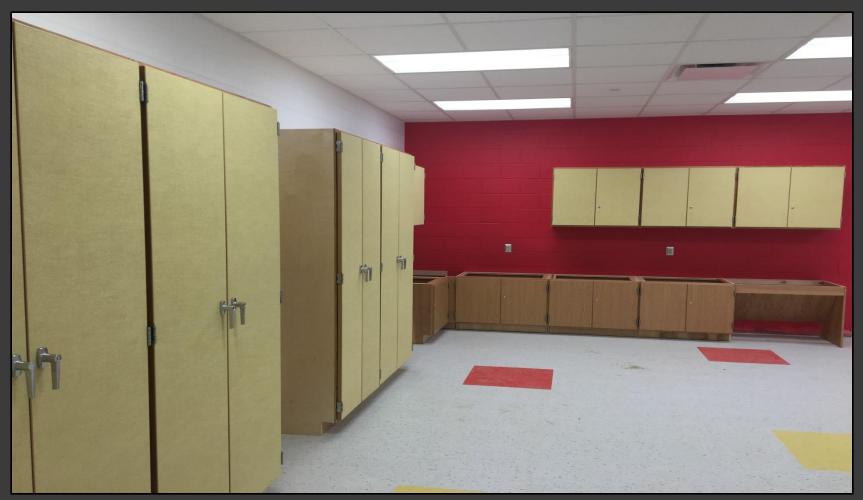

#### **Shaler Area School District**

#### SCOTT PRIMARY SCHOOL



June 01, 2018





#### Sidewalks Continue













### Site Grading Continues









### Work Continues in the Kitchen











# Finishes Continue @ Area C







## Finishes Continue @ Gymnasium & Stage







# Finishes Continue @ Administration













## Finishes Continue Area B First Floor







## Finishes Continue Area B First Floor







## Finishes Continue Area A First Floor







# Finishes Continue Area A First Floor







## Finishes Continue Area B – Ground Floor







# Finishes Continue Area B – Ground Floor







## Finishes Continue Area A – Ground Floor







## Finishes Continue Area A Ground Floor







## Finishes Continue Area A Ground Floor









#### North Elevation View

June 01, 2018







#### South Elevation View

June 01, 2018









### Pull Planning

May 29, 2018







#### SCOTT PRIMARY SCHOOL

#### Scheduled Work for Upcoming Weeks

- Continue MEP Systems
- Interior Drywall
- Interior Ceramic
- Interior Painting
- Flooring
- Casework
- Site Sidewalks
- Site Paving