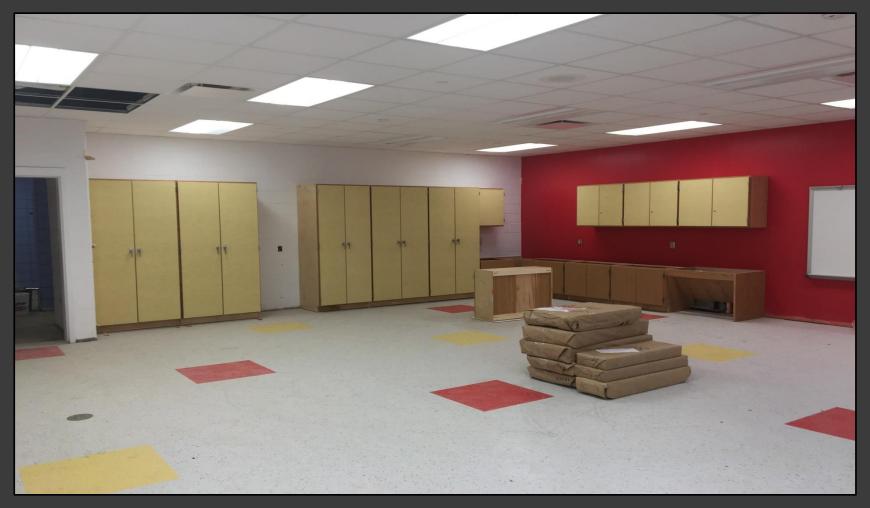

#### **Shaler Area School District**

#### SCOTT PRIMARY SCHOOL



June 01, 2018





#### Sidewalks Continue













### Site Grading Continues









### Work Continues in the Kitchen











# Finishes Continue @ Area C







## Finishes Continue @ Gymnasium & Stage







# Finishes Continue @ Administration













## Finishes Continue Area B First Floor







## Finishes Continue Area B First Floor







## Finishes Continue Area A First Floor







# Finishes Continue Area A First Floor







## Finishes Continue Area B – Ground Floor







# Finishes Continue Area B – Ground Floor







## Finishes Continue Area A – Ground Floor







## Finishes Continue Area A Ground Floor







## Finishes Continue Area A Ground Floor









#### North Elevation View

June 01, 2018







#### South Elevation View

June 01, 2018









### Pull Planning

May 29, 2018







#### SCOTT PRIMARY SCHOOL

#### Scheduled Work for Upcoming Weeks

- Continue MEP Systems
- Interior Drywall
- Interior Ceramic
- Interior Painting
- Flooring
- Casework
- Site Sidewalks
- Site Paving