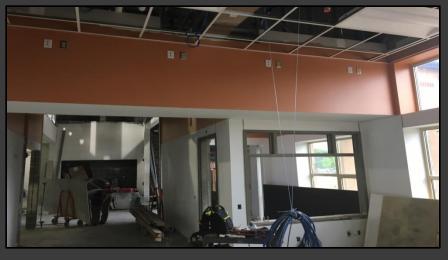

#### **Shaler Area School District**

#### SCOTT PRIMARY SCHOOL



June 01, 2018





#### Sidewalks Continue













### Site Grading Continues









### Work Continues in the Kitchen











# Finishes Continue @ Area C







## Finishes Continue @ Gymnasium & Stage







# Finishes Continue @ Administration













## Finishes Continue Area B First Floor







## Finishes Continue Area B First Floor







## Finishes Continue Area A First Floor







# Finishes Continue Area A First Floor







## Finishes Continue Area B – Ground Floor







# Finishes Continue Area B – Ground Floor







## Finishes Continue Area A – Ground Floor







## Finishes Continue Area A Ground Floor







## Finishes Continue Area A Ground Floor









#### North Elevation View

June 01, 2018







#### South Elevation View

June 01, 2018









### Pull Planning

May 29, 2018







#### SCOTT PRIMARY SCHOOL

#### Scheduled Work for Upcoming Weeks

- Continue MEP Systems
- Interior Drywall
- Interior Ceramic
- Interior Painting
- Flooring
- Casework
- Site Sidewalks
- Site Paving