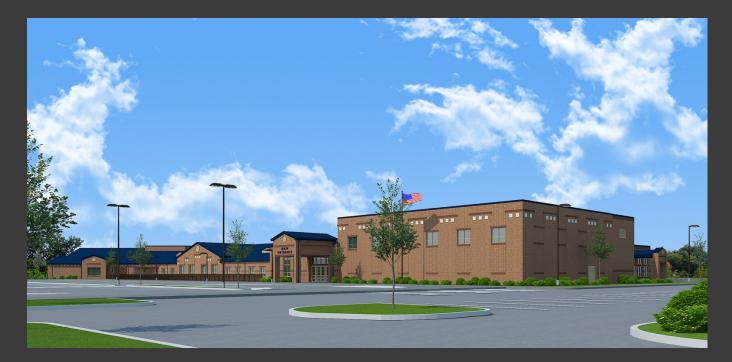

#### Shaler Area School District

#### SCOTT PRIMARY SCHOOL



#### May 11, 2018





## Stone Base @ West Parking Lot







## Sidewalks & Loading Dock







#### **Grand Stair Poured**







## Site Grading Continues







#### Grading Along East Side









# Ceramic Tile has Started in the Kitchen







## Finishes Start @ Gymnasium & Stage







# Ceramic Tile Is Underway Area C Toilet Rooms

Massaro











## Painting & Drywall Continue @ Main Entry & Administration













# Finishes Continue Area B – First Floor







# Finishes Continue Area A – First Floor













# Finishes Continue Area B Ground Floor







# Finishes Continue Area A Ground Floor







#### **Casework Has Arrived**







#### North Elevation View May 11, 2018







#### South Elevation View May 11, 2018





Hb



#### Pull Planning Week of May