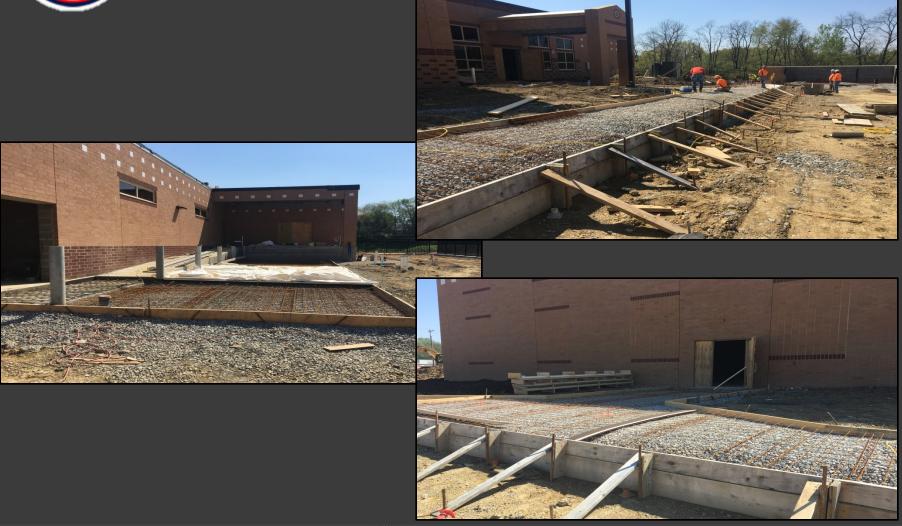

#### Shaler Area School District

#### SCOTT PRIMARY SCHOOL



#### May 11, 2018





## Stone Base @ West Parking Lot







## Sidewalks & Loading Dock







#### **Grand Stair Poured**







## Site Grading Continues







#### Grading Along East Side









# Ceramic Tile has Started in the Kitchen







## Finishes Start @ Gymnasium & Stage







# Ceramic Tile Is Underway Area C Toilet Rooms

Massaro











## Painting & Drywall Continue @ Main Entry & Administration













# Finishes Continue Area B – First Floor







# Finishes Continue Area A – First Floor













# Finishes Continue Area B Ground Floor







# Finishes Continue Area A Ground Floor







#### **Casework Has Arrived**







#### North Elevation View May 11, 2018







#### South Elevation View May 11, 2018





Hb



#### Pull Planning Week of May 7, 2018

|       | - A - Remover A 16 Temps updats<br>- D | Park Landing Back, SHEPS<br>Take