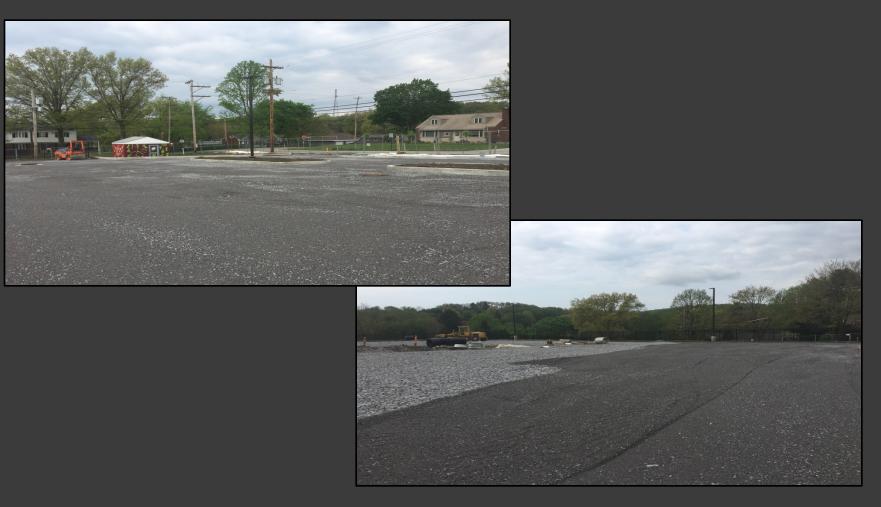

#### Shaler Area School District

#### SCOTT PRIMARY SCHOOL



#### May 11, 2018





## Stone Base @ West Parking Lot







## Sidewalks & Loading Dock







#### **Grand Stair Poured**







## Site Grading Continues







#### Grading Along East Side









# Ceramic Tile has Started in the Kitchen







## Finishes Start @ Gymnasium & Stage







# Ceramic Tile Is Underway Area C Toilet Rooms

Massaro











## Painting & Drywall Continue @ Main Entry & Administration













# Finishes Continue Area B – First Floor







# Finishes Continue Area A – First Floor













# Finishes Continue Area B Ground Floor







# Finishes Continue Area A Ground Floor







#### **Casework Has Arrived**







#### North Elevation View May 11, 2018







#### South Elevation View May 11, 2018





Hb



#### Pull Planning Week of May 7, 2018

|       | - A - Remover A 16 Temps updats<br>- D