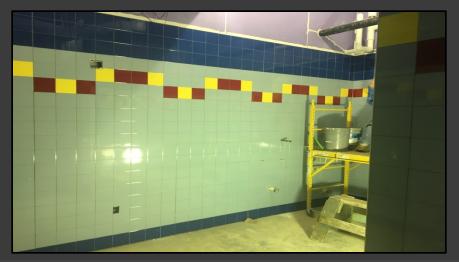

#### Shaler Area School District

#### SCOTT PRIMARY SCHOOL



#### May 11, 2018





## Stone Base @ West Parking Lot







## Sidewalks & Loading Dock







#### **Grand Stair Poured**







## Site Grading Continues







#### Grading Along East Side









# Ceramic Tile has Started in the Kitchen







## Finishes Start @ Gymnasium & Stage







# Ceramic Tile Is Underway Area C Toilet Rooms

Massaro











## Painting & Drywall Continue @ Main Entry & Administration













# Finishes Continue Area B – First Floor







# Finishes Continue Area A – First Floor













# Finishes Continue Area B Ground Floor







# Finishes Continue Area A Ground Floor







#### **Casework Has Arrived**







#### North Elevation View May 11, 2018







#### South Elevation View May 11, 2018





Hb



#### Pull Planning Week of May 7, 2018

|       | - A - Remover A 16 Temps updats<br>- D | Park Landing Back, SHEPS<br>Take of Landing<br>The of Landing<br>The State of Lands Asam<br>Take of Lands Asam<br>Take Take Angels<br>The State Take Angels<br>The State Take Angels | - Chaplet Pours 1/F<br>- Chaplet Pours 1/F<br>- Chaplet Shaplet BH<br>- Chaplet The Survive<br>- Chaplet The Survive<br