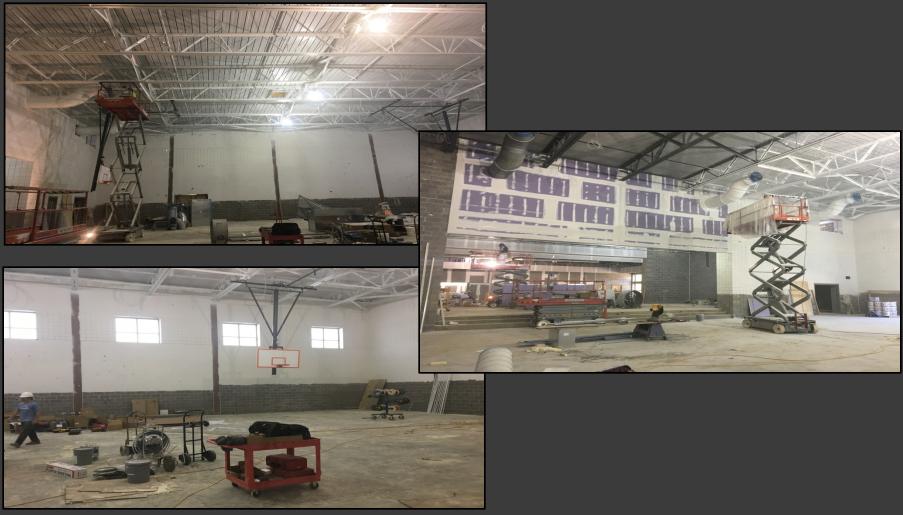

#### Shaler Area School District

#### SCOTT PRIMARY SCHOOL



#### May 11, 2018





## Stone Base @ West Parking Lot







## Sidewalks & Loading Dock







#### **Grand Stair Poured**







## Site Grading Continues







#### Grading Along East Side









# Ceramic Tile has Started in the Kitchen







## Finishes Start @ Gymnasium & Stage







# Ceramic Tile Is Underway Area C Toilet Rooms

Massaro











## Painting & Drywall Continue @ Main Entry & Administration













# Finishes Continue Area B – First Floor







# Finishes Continue Area A – First Floor













# Finishes Continue Area B Ground Floor







# Finishes Continue Area A Ground Floor







#### **Casework Has Arrived**







#### North Elevation View May 11, 2018







#### South Elevation View May 11, 2018





Hb



#### Pull Planning Week of May 7, 2018

|       | - A - Remover A 16 Temps updats<br>- D | Park Landing Back, SHEPS<br>Take of Landing<br>The of Landing<br>The State of Lands Asam<br>Take of Lands Asam<br>Take Take Angels<br>The State Take Angels<br>The State Take Angels | - Chaplet Pours 1/F<br>- Chaplet Pours 1/F<br>- Ch