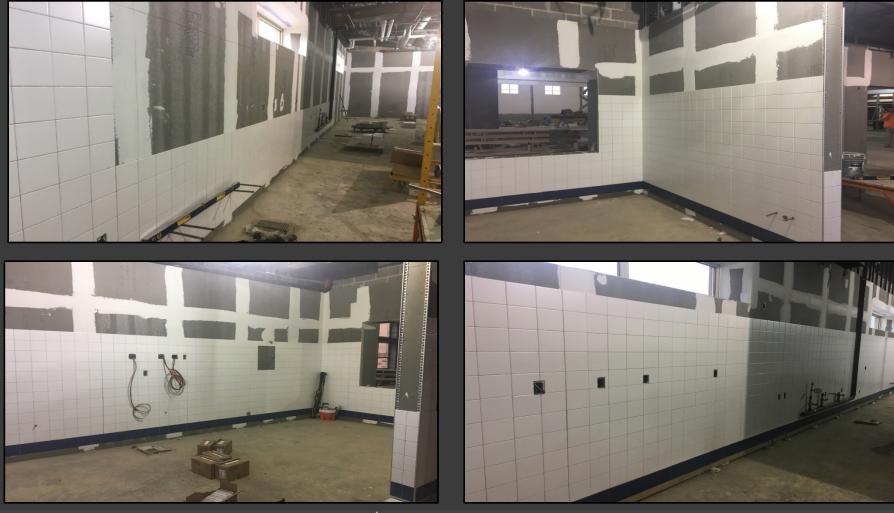

#### Shaler Area School District

#### SCOTT PRIMARY SCHOOL



#### May 11, 2018





## Stone Base @ West Parking Lot







## Sidewalks & Loading Dock







#### **Grand Stair Poured**







## Site Grading Continues







#### Grading Along East Side









# Ceramic Tile has Started in the Kitchen







## Finishes Start @ Gymnasium & Stage







# Ceramic Tile Is Underway Area C Toilet Rooms

Massaro











## Painting & Drywall Continue @ Main Entry & Administration













# Finishes Continue Area B – First Floor







# Finishes Continue Area A – First Floor













# Finishes Continue Area B Ground Floor







# Finishes Continue Area A Ground Floor







#### **Casework Has Arrived**







#### North Elevation View May 11, 2018







#### South Elevation View May 11, 2018





Hb



#### Pull Planning Week of May 7, 2018

|       | - A - Remover A 16 Temps updats<br>- D | Park Landing Back, SHEPS<br>Take of Landing<br>The of Landing<br>The State of Lands Asam<br>Take of Lands Asam<br>Take Take Angels<br>The State Take Angels<br>The State Take Angels | - Cha