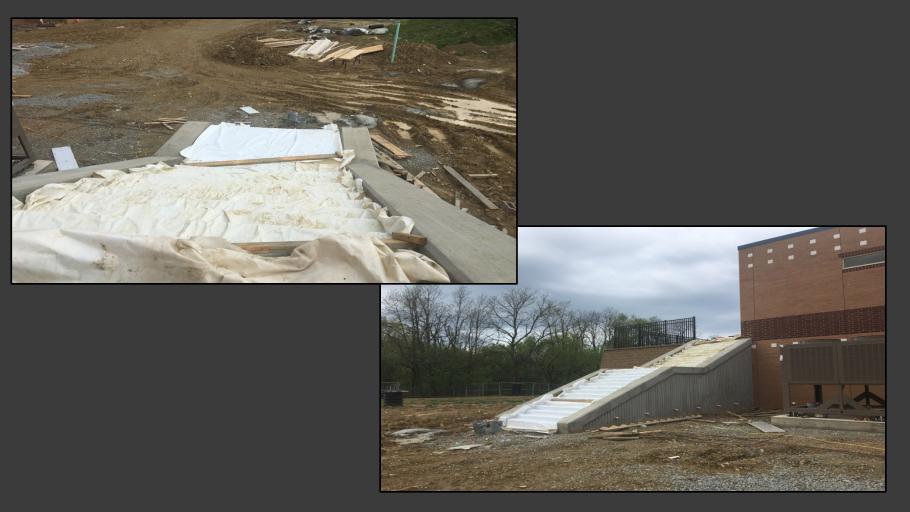

#### Shaler Area School District

#### SCOTT PRIMARY SCHOOL



#### May 11, 2018





## Stone Base @ West Parking Lot







## Sidewalks & Loading Dock







#### **Grand Stair Poured**







## Site Grading Continues







#### Grading Along East Side









# Ceramic Tile has Started in the Kitchen







## Finishes Start @ Gymnasium & Stage







# Ceramic Tile Is Underway Area C Toilet Rooms

Massaro











## Painting & Drywall Continue @ Main Entry & Administration













# Finishes Continue Area B – First Floor







# Finishes Continue Area A – First Floor













# Finishes Continue Area B Ground Floor







# Finishes Continue Area A Ground Floor







#### **Casework Has Arrived**







#### North Elevation View May 11, 2018







#### South Elevation View May 11, 2018





Hb



#### Pull Planning Week of May 7, 2018

|       | - A - Remover A 16 Temps updats<br>- D | Park Landing Back, SHEPS<br>Take of Landing<br>The of Landing<br>The