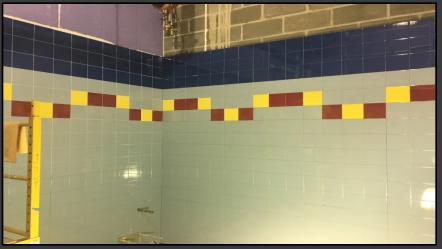

#### Shaler Area School District

#### SCOTT PRIMARY SCHOOL



#### May 11, 2018





## Stone Base @ West Parking Lot







## Sidewalks & Loading Dock







#### **Grand Stair Poured**







## Site Grading Continues







#### Grading Along East Side









# Ceramic Tile has Started in the Kitchen







## Finishes Start @ Gymnasium & Stage







# Ceramic Tile Is Underway Area C Toilet Rooms

Massaro











## Painting & Drywall Continue @ Main Entry & Administration













# Finishes Continue Area B – First Floor







# Finishes Continue Area A – First Floor













# Finishes Continue Area B Ground Floor







# Finishes Continue Area A Ground Floor







#### **Casework Has Arrived**







#### North Elevation View May 11, 2018







#### South Elevation View May 11, 2018





Hb



#### Pull Planning Week of May 7, 2018

|       | - A - Remover A 16 Temps updats<br>- D | Park Landing Back, SHEPS<br>Take of Landing<br>The of Landing<br>The State of Lands Asam<br>Take of Lands Asam<br>Take Take Angels<br>The State Take Angels<br>The State Take Angels | - Chaplet Pours 1/F<br>- Chaplet Pours 1/F<br>- Chaplet Shaplet BH<br>- Chaplet The Survive<br>- Chaplet The Surv